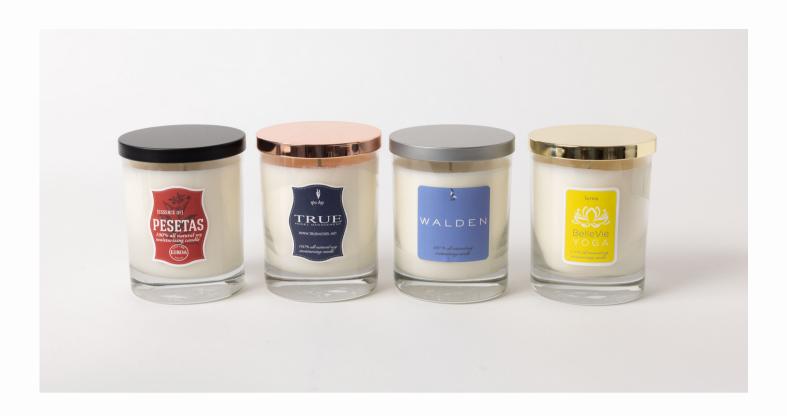

## CANDLE LIDS

No lid

Black

Chrome

**Rose Gold** 

**Shiny Gold** 

**Matte Silver** 

## CANDLE LABEL

**Small Round** 

**Small Signature** 

**Large Round** 

**Large Signature** 

Clear

**Small Rectangle** 

**White Square** 