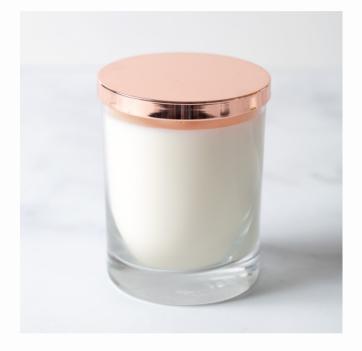

## CANDLE LIDS

No lid

Black

Chrome

**Rose Gold** 

**Shiny Gold** 

**Matte Silver** 

#### **Full Size Candles**

Full size candle not only engages your senses but it is also functional. This candle is made with organic ingredients and a proprietary wax blend. It is packaged in a beautiful gift-wrapped box that makes it exciting to open for yourself.

- Made with organic ingredients and a proprietary wax blend
- 11 oz of wax for a long-lasting clean burn up to 70 hours
- Bamboo spoon included to apply the soy to your skin