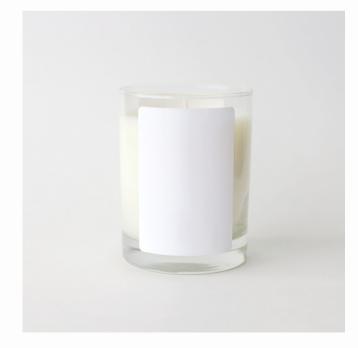

## CANDLE LABEL

**Small Round** 

**Small Signature** 

**Large Round** 

**Large Signature** 

Clear

**Small Rectangle** 

**White Square** 