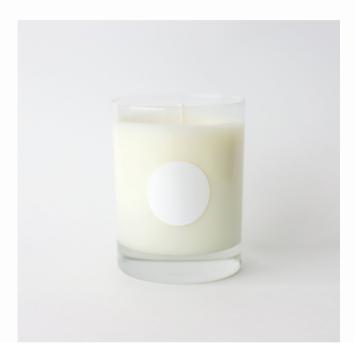

## CANDLE LABEL

**Small Round** 

**Small Signature** 

**Large Round** 

**Large Signature** 

Clear

**Small Rectangle** 

**White Square** 