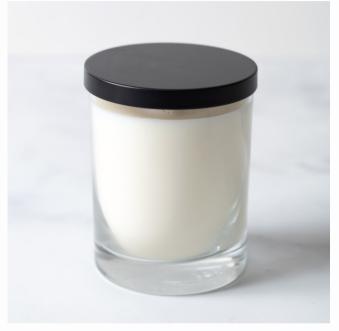

## CANDLE LIDS

No lid

Black

Chrome

**Rose Gold** 

**Shiny Gold** 

**Matte Silver** 

#### **Full Size Candles**

Full size candle not only engages your senses but it is also functional. This candle is made with organic ingredients and a proprietary wax blend. It is packaged in a beautiful gift-wrapped box that makes it exciting to open for yourself.

- Made with organic ingredients and a proprietary wax blend
- 11 oz of wax for a long-lasting clean burn up to 70 hours
- Bamboo spoon included to apply the soy to your skin