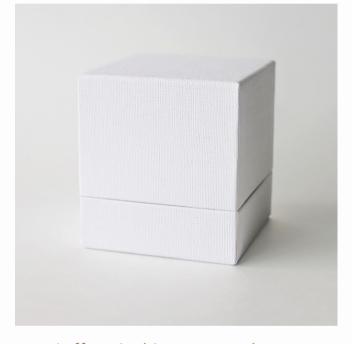

## CANDLE BOXES

**Brown** 

**Black** 

\*offered without spoon insert

White

\*offered without spoon insert