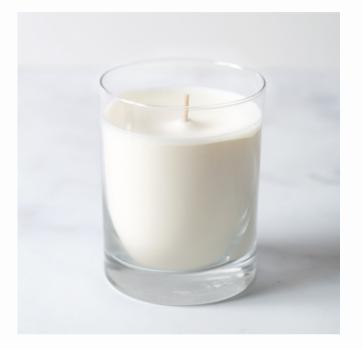

#### **Full Size Candles**

Full size candle not only engages your senses but it is also functional. This candle is made with organic ingredients and a proprietary wax blend. It is packaged in a beautiful gift-wrapped box that makes it exciting to open for yourself.

- Made with organic ingredients and a proprietary wax blend
- 11 oz of wax for a long-lasting clean burn up to 70 hours
- Bamboo spoon included to apply the soy to your skin