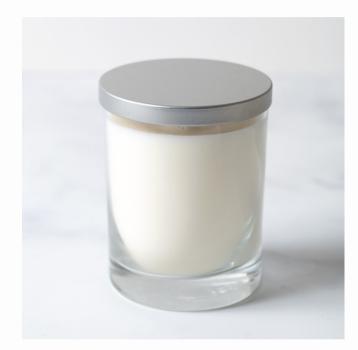

#### **Full Size Candles**

Full size candle not only engages your senses but it is also functional. This candle is made with organic ingredients and a proprietary wax blend. It is packaged in a beautiful gift-wrapped box that makes it exciting to open for yourself.

- Made with organic ingredients and a proprietary wax blend
- 11 oz of wax for a long-lasting clean burn up to 70 hours
- Bamboo spoon included to apply the soy to your skin

## CANDLE LIDS

No lid

Black

Chrome

**Rose Gold** 

**Shiny Gold** 

**Matte Silver** 