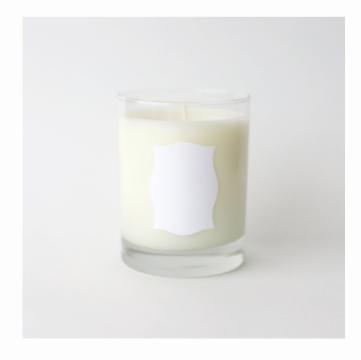

## CANDLE LABEL

**Small Round** 

**Small Signature** 

**Large Round** 

**Large Signature** 

Clear

**Small Rectangle** 

**White Square** 