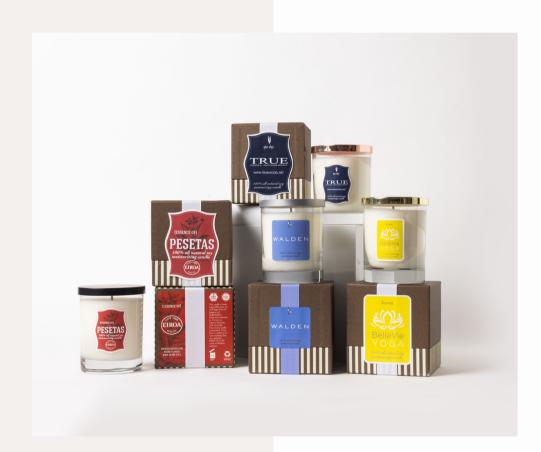

## CANDLE LIDS

No lid

Black

Chrome

**Rose Gold** 

**Shiny Gold** 

**Matte Silver** 

## CANDLE LABEL

**Small Round** 

**Small Signature** 

**Large Round** 

**Large Signature** 

Clear

**Small Rectangle** 

**White Square** 

## CANDLE BOXES

**Brown** 

**Black** 

\*offered without spoon insert

White

\*offered without spoon insert