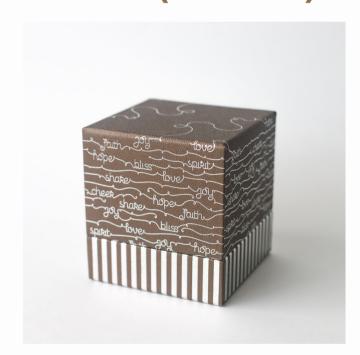

## CANDLE BOXES

**Brown** 

**Black** 

\*offered without spoon insert

White

\*offered without spoon insert

### **Brown (seasonal)**