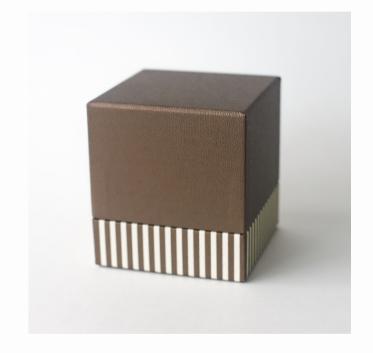

## CANDLE BOXES

**Brown** 

**Black** 

\*offered without spoon insert

White

\*offered without spoon insert

### **Brown (seasonal)**