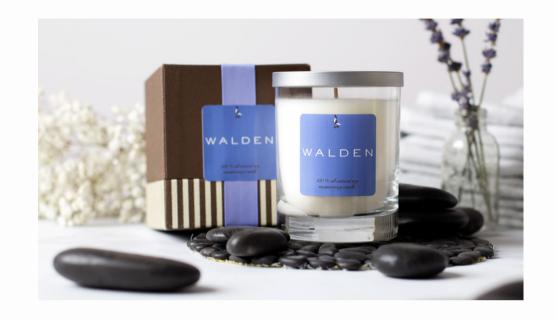

#### **Full Size Candles**

Full size candle not only engages your senses but it is also functional. This candle is made with organic ingredients and a proprietary wax blend. It is packaged in a beautiful gift-wrapped box that makes it exciting to open for yourself.

- Made with organic ingredients and a proprietary wax blend
- 11 oz of wax for a long-lasting clean burn up to 70 hours
- Bamboo spoon included to apply the soy to your skin