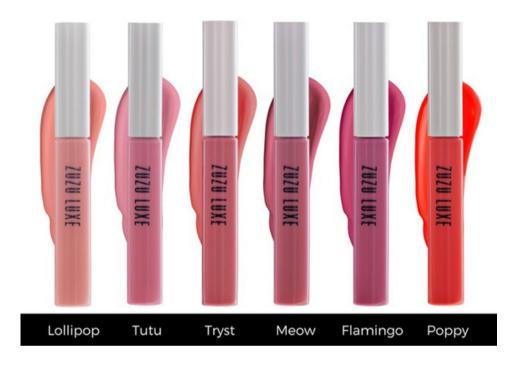

### LIP ESSENTIALS

Choose four lipstick, 4-deep Three Sheer Gloss, 3-deep Three Lip Pencils, 3-deep **\$289.98** includes 10% discount *11"W* x 8.5*"D* x 7*"*T

# MATTE LUXE LIP

Achieve major color payoff with these highly pigmented and long-lasting liquid lipsticks. Enriched with jojoba and sea fennel, the nourishing and non-drying formula has a flexible feel and ultra staying power.