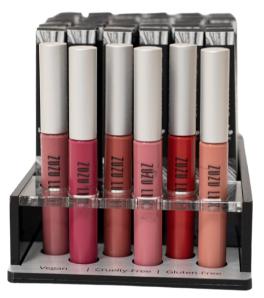

# MATTE LUXE LIP

Achieve major color payoff with these highly pigmented and long-lasting liquid lipsticks. Enriched with jojoba and sea fennel, the nourishing and non-drying formula has a flexible feel and ultra staying power.

Six shades, 6-deep **\$247.10** incl 20% discount SRP: \$19.45

SRP: \$15.20-\$34.45