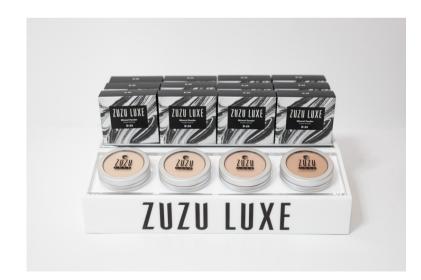

### DUAL POWDER FOUNDATIONS

\*REFILLABLE Choose from 9 shades 3-Deep \$177.01 includes 10% discount