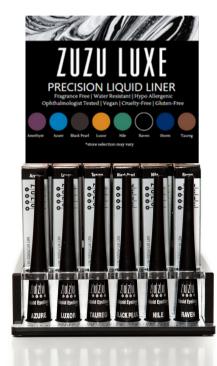

# EYE ESSENTIALS

Choose six from our eight liquid eyeliners. \$247.10 incl 20% discount

### COMPLETE EYE ESSENTIALS

Choose two mascara and four liquid eyeliners. \$257.66 includes 20% discount