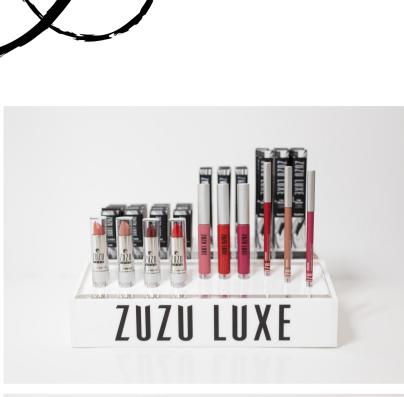

### LIP ESSENTIALS

Choose four lipstick, 4-deep Three Sheer Gloss, 3-deep Three Lip Pencils, 3-deep **\$289.98** includes 10% discount *11"W* x 8.5*"D* x 7*"*T

### COMPLETE EYE ELSSENTIALS

Choose four of each: Precision Liquid Liner Cream Brow Pencil Choose three of: Luxe Mascara 4-deep \$342.94 includes 10% discount 13"W x 8.5"D x 6"T