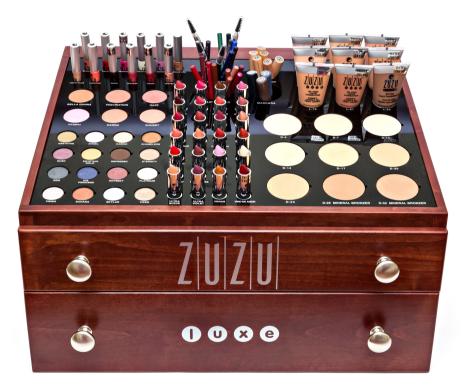

# LEGACY DISPLAY

12 Lipgloss, 6 Blush, 16 Eyeshadow, 4 Cream Brow Pencils, 9 Eye Liner, 9 Lip Liner, 4 Mascara, 4 Concealer, 9 Liquid Foundations, 7 Dual Powders, 1 Mineral Bronzer, 1 Mineral Highlighter

Display to fill, no additional backstock: \$2473.37 inc. 15% discount

Display Dimensions: 16¼″ Deep x 21″ Wide x 15″ Tall