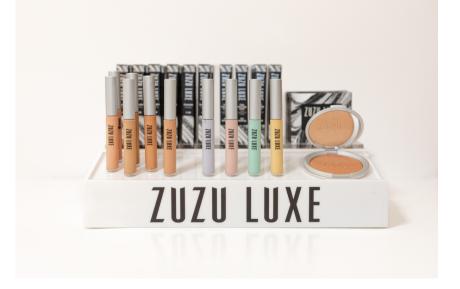

### CONCEAL + CORRECT

Six shades of Concealer Four Color Correcting Creams Mineral Highlighter 4-Deep \$403.16 1 includes 10% discount on Powders 13"W x 8.5"D x 6"T