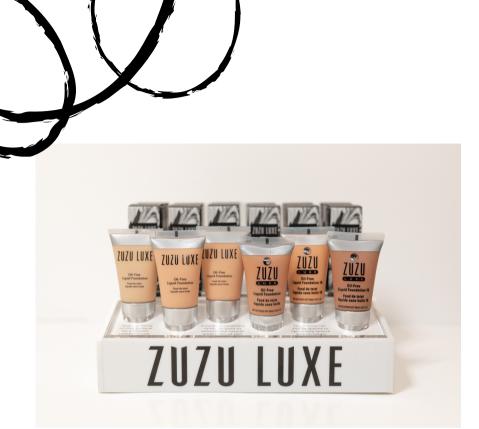

### OIL-FREE LIQUID FOUNDATIONS

Choose from nine shades. 2-Deep \$185.89 includes 10% discount