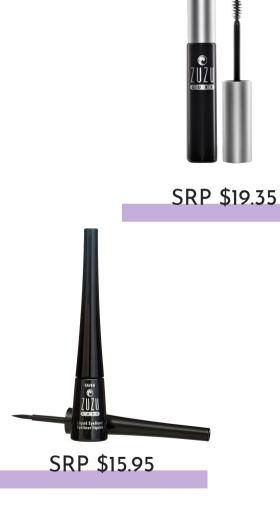

### COMPLETE EYE ELSSENTIALS

Choose four of each: Precision Liquid Liner Cream Brow Pencil Choose three of: Luxe Mascara 4-deep \$342.94 includes 10% discount 13"W x 8.5"D x 6"T

Six shades, 6-deep **\$247.10** incl 20% discount SRP: \$19.45

SRP: \$15.20-\$34.45