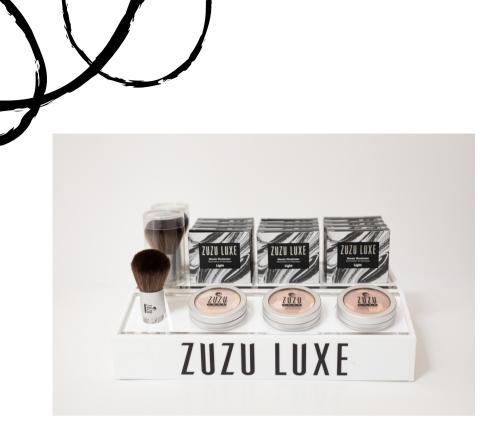

### MOSAIC ILLUMINATORS

Three shades: Light, Medium, Dark Professional-grade nylon Kabuki brush 3-Deep , Powders 2-Deep, Kabuki Brush \$170.01 includes 10% discount on Powders 13"W x 8.5"D x 6"T