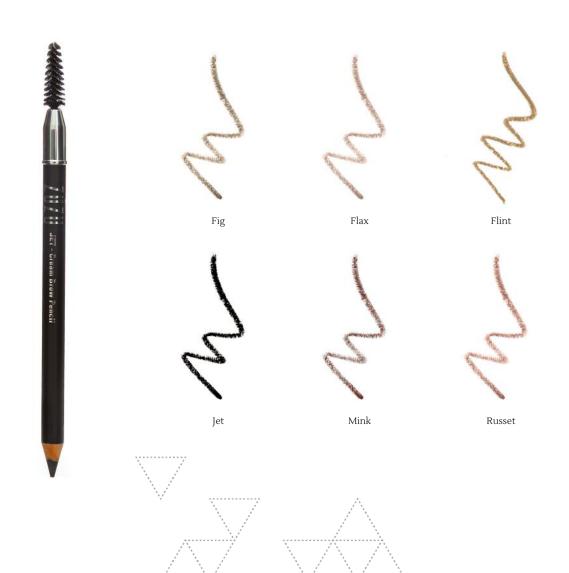

### CREAM BROW PENCIL

Available in natural shades that easily sculpt and define brows, these pencils are specially formulated to shape, fill in and define to achieve natural-looking brows without harsh edges.

\$14.50 | NET WT. 1.25g/.044 US OZ