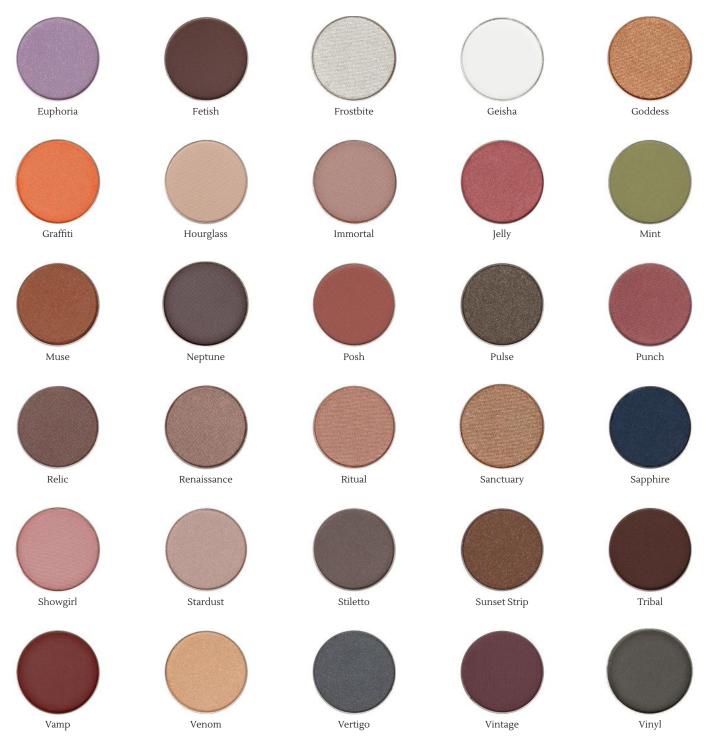

### ECO PALETTE REFILLS

Crush

An eyeshadow wardrobe featuring 40 shades in matte, shimmer, satin and metallic finishes. Mix and match your favorites to create a custom palette, just like the pros do it.

\$11.00 refill | \$44.00 custom palette NET WT. .07oz/2 grams

Clove

Divine

Page | 28

Dream Catcher

Echo