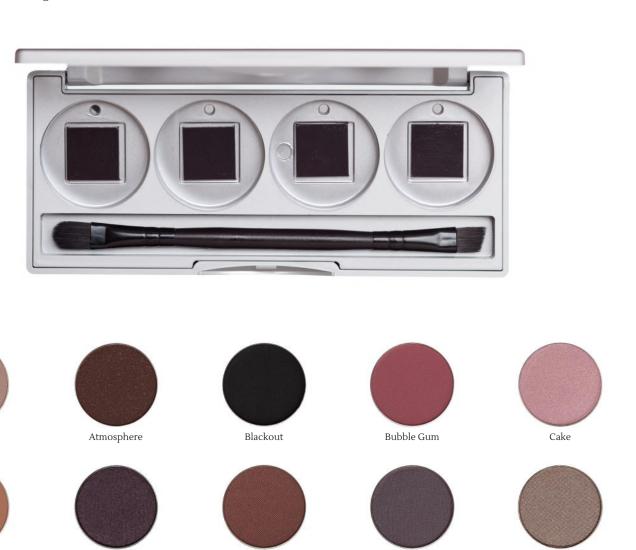

### ECO PALETTE REFILLS

Crush

An eyeshadow wardrobe featuring 40 shades in matte, shimmer, satin and metallic finishes. Mix and match your favorites to create a custom palette, just like the pros do it.

\$11.00 refill | \$44.00 custom palette NET WT. .07oz/2 grams

Clove

Divine

Page | 28

Dream Catcher

Echo

### ECO PALETTE

A refillable palette that lets you be the makeup artist. The magnetic, refillable compact holds four eyeshadows and includes a mirror and vegan dual sided brush.

\$6.95