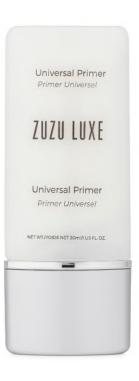

### COLOR CORRECTING CREAM

The dual-purpose creams correct color imperfections as well as reduce the appearance of fine lines and deep pores to achieve a smooth, clear complexion.

\$18.75 | NET WT. 30 ml/1Fl. US OZ

BYE BYE REDNESS Neutralizes red tones on skin, covering blemishes and rosacea

**GET GLOWING** Catches natural light, adding color to dull skin

WAKE ME UP Conceals under eye circles and evens skin tone

**BRIGHT NOW** UNIVERSAL PRIMER Evens skin tone by increasing all over skin luminosity Corrects sallow complexions