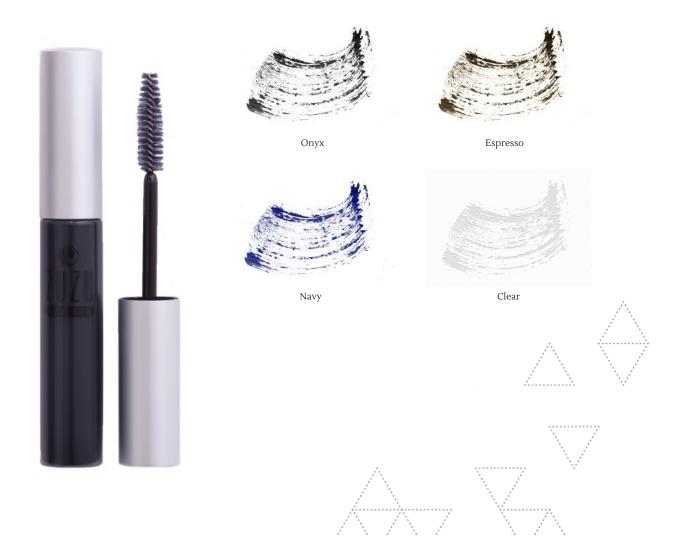

### LUXE MASCARA

This richly pigmented mascara curls, lengthens and adds volume to lashes without smudging, clumping, or flaking. The luxurious nylon brush is specially designed to add length and curl while being clump free.

\$17.60 |NET WT. 7.5ml/.25 oz