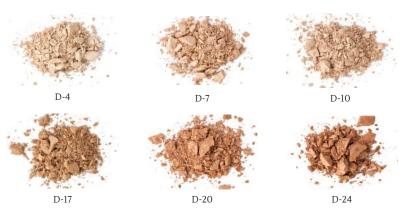

### CONCEALER

This cream based concealer is designed to brighten your skin while making blemishes and dark circles disappear.

\$17.60 | NET WT. .63 m./.21 US FL OZ

C-30

C-50