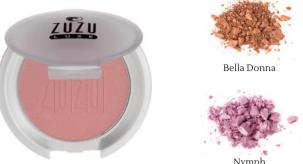

### MINERAL BLUSH

A rich palette of colors with a silky formula that blends perfectly over skin to provide lasting color and a radiant glow.

\$22.60 | NET WT. 3 g/.1 US OZ