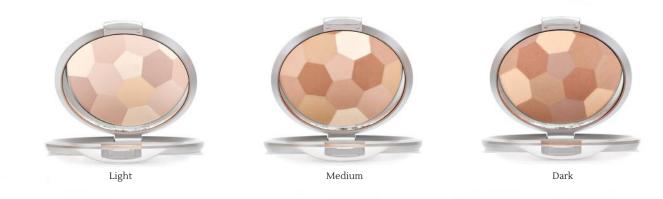

### MOSAIC ILLUMINATOR

With its dual purpose design the multi-pigmented Mosaic Illuminator captures light and covers imperfections, giving your complexion a luminous, beautiful finish.

\$29.80 | NET WT. 9 g/.32 US OZ

### MINERAL BRONZER

With a touch of shimmer, this velvety smooth bronzer instantly gives complexions a gorgeous sun-kissed glow.

\$29.80 with compact | NET WT. 9 g/.32 US OZ