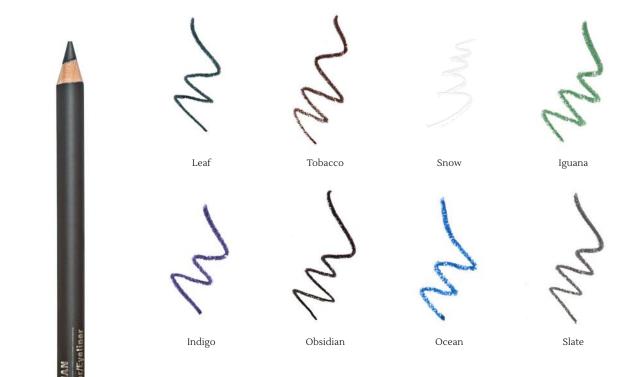

### PRECISION LIQUID LINER

Featuring a fine calligraphy tip, our quick-drying Liquid Eyeliner has a water resistant, gluten-free formula that delivers ultimate precision to line, shape and define your eyes.

\$15.60 | NET WT. loz/3 ml