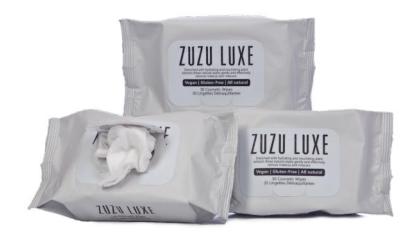

### COSMETIC WIPES

Drenched with hydrating and nourishing plant extracts these natural wipes gently and effectively remove makeup and mascara.

\$9.30 | 30ct

#### Cosmetic Wipes

30 ct.

Aloe Vera Juice, Glycerin, Rosmarinus Officinalis (Rosemary) & Maltodextrin, Fucus Vesiculosus (Bladderwrack) Extract, Punica Granatum (Pomegranate) Extract, Camellia Sinensis (White Tea) Extract, Cucumis Sativus (Cucumber) Extract, Chamomilla Recucita Matricaria (Chamomile) Extract, Hamamelis Virginiana (Witch Hazel) Extract, Xantan Gum, Citric Acid.