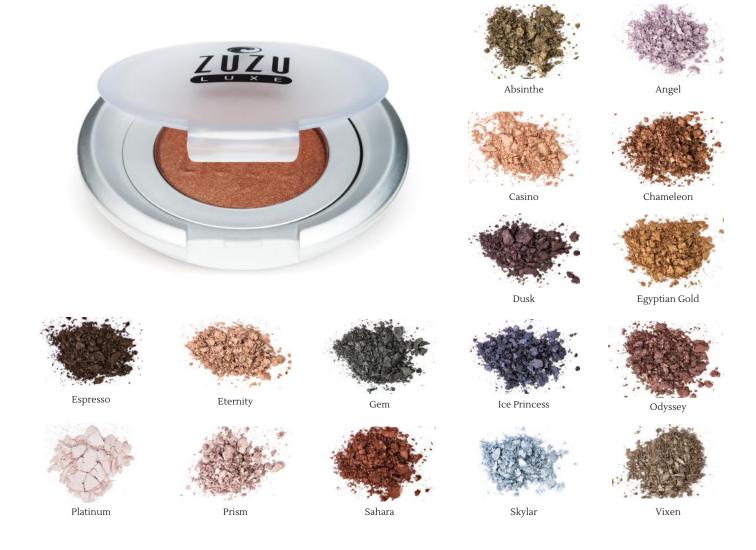

### MINERAL EYESHADOW

Enhance eyes with our fresh, superbly blendable eyeshadows featuring a variety of colors from soft shimmers to highly pigmented mattes.

\$16.00 in compact | \$11.00 refill NET WT. 2 g/.07 US OZ

### ECO PALETTE REFILLS

Crush

An eyeshadow wardrobe featuring 40 shades in matte, shimmer, satin and metallic finishes. Mix and match your favorites to create a custom palette, just like the pros do it.

\$11.00 refill | \$44.00 custom palette NET WT. .07oz/2 grams

Clove

Divine

Page | 28

Dream Catcher

Echo