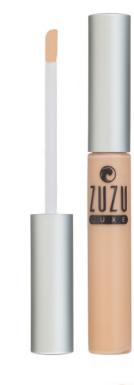

### CONCEALER

This cream based concealer is designed to brighten your skin while making blemishes and dark circles disappear.

\$17.60 | NET WT. .63 m./.21 US FL OZ

C-30

C-50