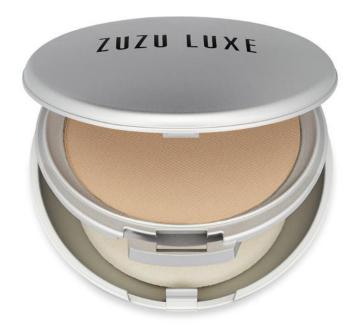

### MINERAL POWDER

This mineral based pressed powder blends seamlessly over your skin for a long-wearing, natural finish. The velvety formula performs both as a foundation and powder.

\$29.80 with compact | \$22.90/Refill NET WT. .32oz/9grams