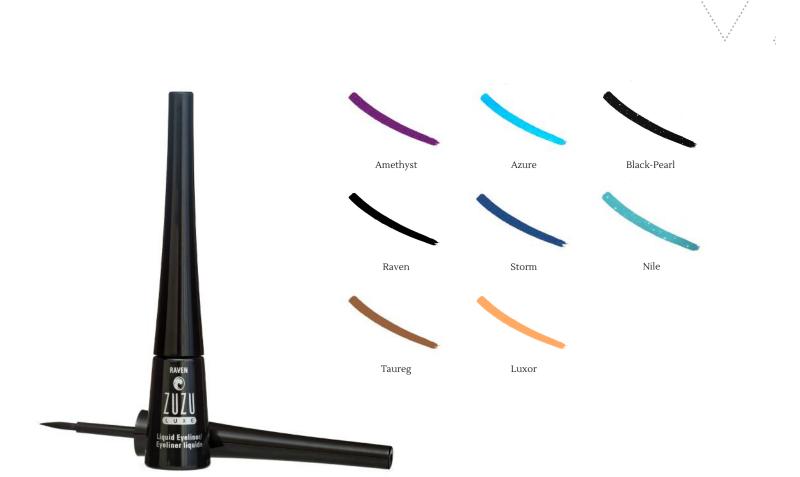

### PRECISION LIQUID LINER

Featuring a fine calligraphy tip, our quick-drying Liquid Eyeliner has a water resistant, gluten-free formula that delivers ultimate precision to line, shape and define your eyes.

\$15.60 | NET WT. loz/3 ml