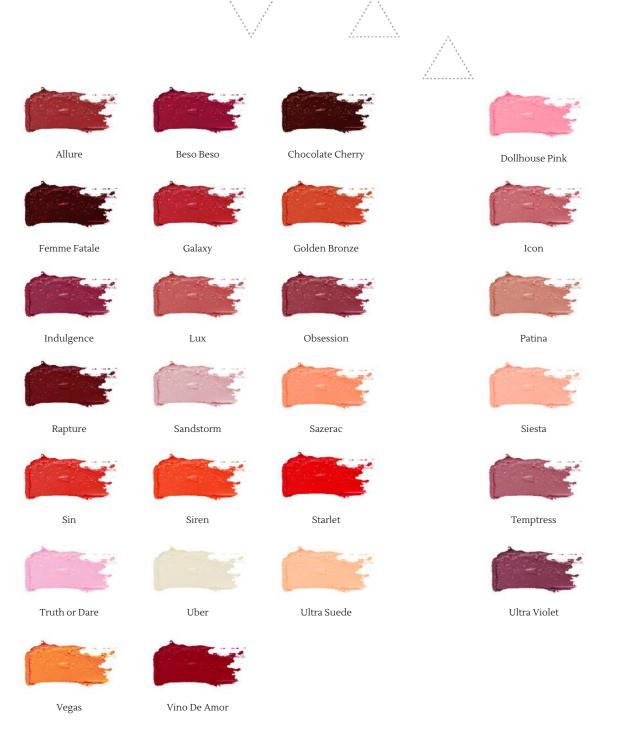

### LIP COLOR

These smooth, creamy, ultra hydrating lipsticks drench lips in rich color for all-day wear and kiss proof coverage.

\$19.10 | NET WT. 3.6 g/.13 US OZ

#### Lip Color

NET WT. 3.6 g/.13 US OZ

Simmondsia Chinensis (Jojoba) Seed Oil, Euphorbia Cerifera (Candelilla) Wax, Caprylic/Capric Triglyceride, Sesamum Indicum (Sesame) Seed Oil, Carthamus Tinctorius (Safflower) Seed Oil, Retinyl Palmitate, Tocopheryl Acetate, Lecithin, Crithmum Maritimum (Sea Fennel) Extract, Bisabolol, Aloe Barbadensis Leaf Extract, Iron Oxides, Mica, Hypericum Perforatum (St. John's Wort) Extract, Titanium Dioxide.