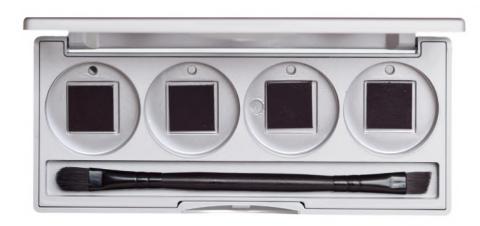

### ECO PALETTE

A refillable palette that lets you be the makeup artist. The magnetic, refillable compact holds four eyeshadows and includes a mirror and vegan dual sided brush.

\$6.95