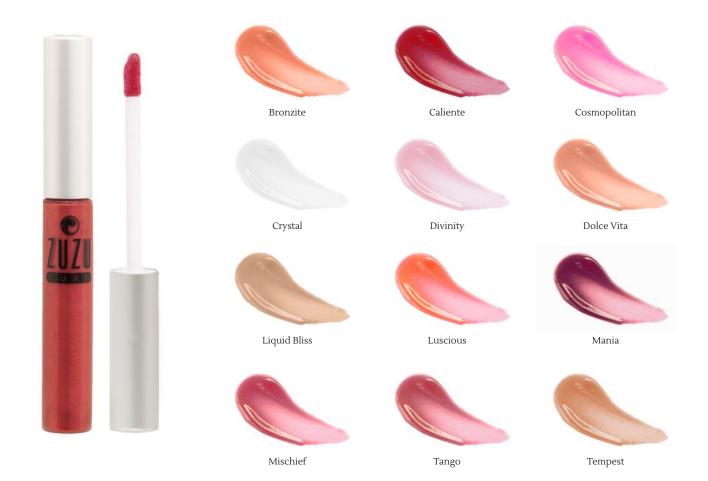

### LIP COLOR

These smooth, creamy, ultra hydrating lipsticks drench lips in rich color for all-day wear and kiss proof coverage.

\$19.10 | NET WT. 3.6 g/.13 US OZ