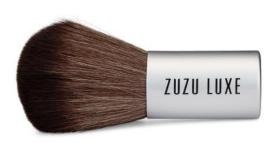

### KABUKI BRUSH

This cruelty free full dome shaped face brush made with professional grade nylon provides a medium to full finish application for powders and bronzers.

\$19.95