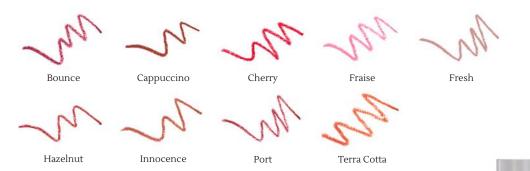

### LIP PENCIL

The ultra-smooth, blendable formula glides on smoothly, to line, define and expertly shape lips.

\$13.80 | NEW WT. .04oz/1.13 grams