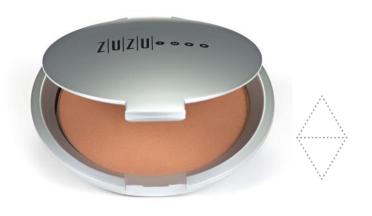

### MINERAL BRONZER

With a touch of shimmer, this velvety smooth bronzer instantly gives complexions a gorgeous sun-kissed glow.

\$29.80 with compact | NET WT. 9 g/.32 US OZ