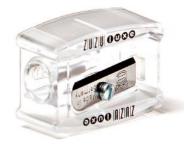

### SHARPENER

This sharpener features double cut technology for a perfectly rounded point. Cleaning stick included.

\$1.60