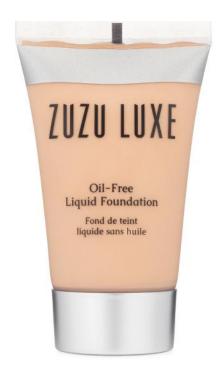

### OIL-FREE LIQUID FOUNDATION

This medium to full coverage sheer liquid foundation is designed to enhance the natural undertones of your skin, creating a flawless, natural-looking complexion.

\$31.30 | NET WT. 1 oz. /30 ml