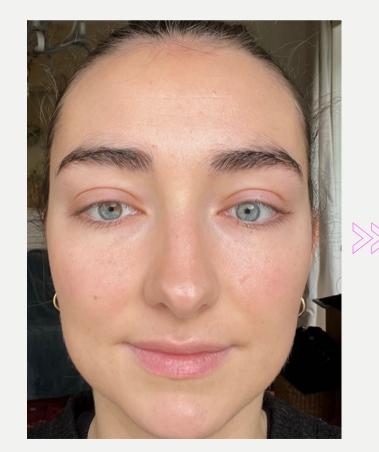

#### BEFORE / AFTER

- REDUCTION OF REDNESS
- UNIFIED COMPLEXION
- PLUMPED AND REGENERATED SKIN
- REDUCTION OF SIGNS OF AGING
- DARK SPOTS

#### BEFORE / AFTER - 2 WEEKS OF USE

71-year-old woman, 2 weeks of use, full routine, morning and evening application

29-year-old woman, 2 weeks of use, Deep Hydrating Serum, morning and evening application