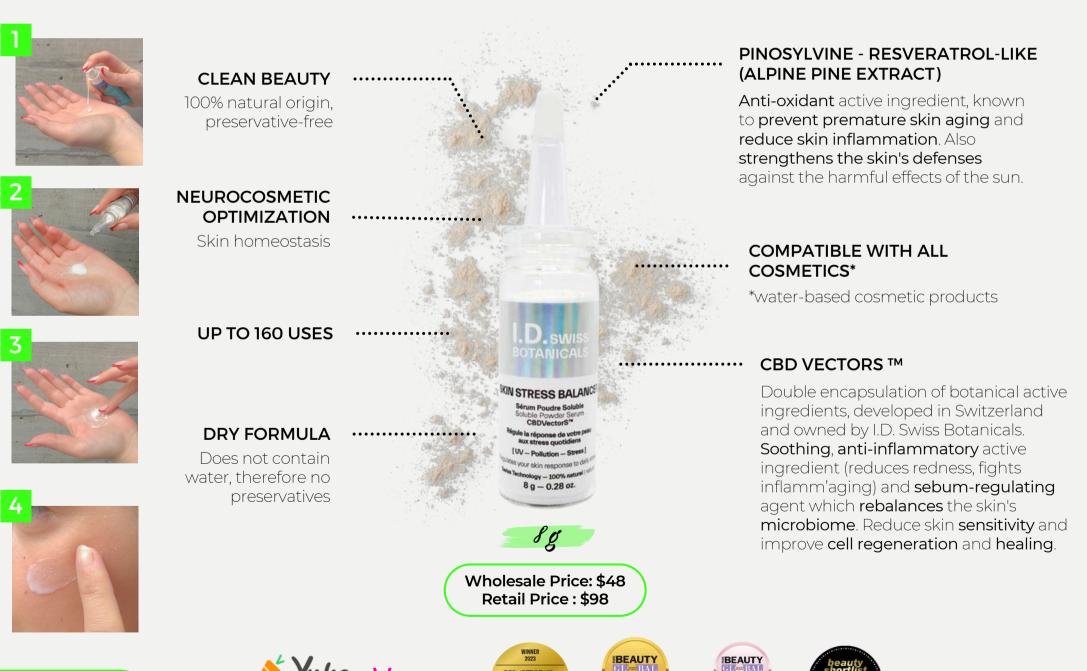

#### SKIN STRESS BALANCER

#### DRY POWDER SERUM HIGHLY CONCENTRATED IN CBD VECTORSTM

**Protects** and **strengthens** the skin by helping it **regulate** its response to **daily aggressions** - UV, stress, pollution, lifestyle, tobacco, pesticides - limiting **inflamm'aging** (premature aging of the skin). It helps **rebalance** the skin and **evens out** the complexion. Boost the effectiveness of your routine by complementing all your cosmetics without altering their textures and fragrances.

#### PINOSYLVINE - RESVERATROL-LIKE (ALPINE PINE EXTRACT)

Anti-oxidant active ingredient, known to prevent premature skin aging and reduce skin inflammation. Also strengthens the skin's defenses against the harmful effects of the sun.

#### CBD BEAUTY COMPLEX™

Soothing, anti-inflammatory active ingredient (reduces redness, fights inflamm'aging) and sebum-regulating agent which rebalances the skin's microbiome. Reduce skin sensitivity and improve cell regeneration and healing.

Click here for full product & ingredients details

**REGULATES THE** 

**SKIN MICROBIOME** 

Wholesale Price: \$28 Retail Price : \$58