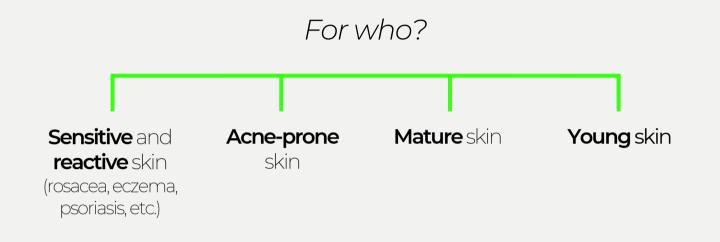

For whom?

Sensitive and Acne-prone Young and Men: use as reactive skin skin mature skin aftershave (rosacea, eczema, psoriasis, etc.)

Wholesale Price: \$32 Retail Price: \$66 Click here for full product & ingredients details