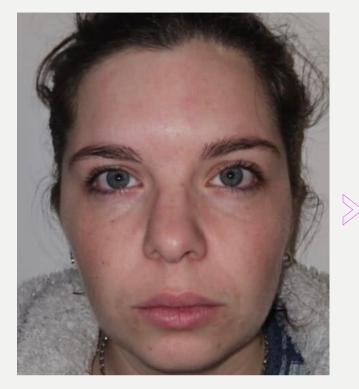

#### BEFORE / AFTER

- REDUCTION OF REDNESS
- UNIFIED COMPLEXION
- PLUMPED AND REGENERATED SKIN
- REDUCTION OF SIGNS OF AGING
- DARK SPOTS

25-year-old woman, 2 weeks of use, Radiance Moisturizer, morning and evening application