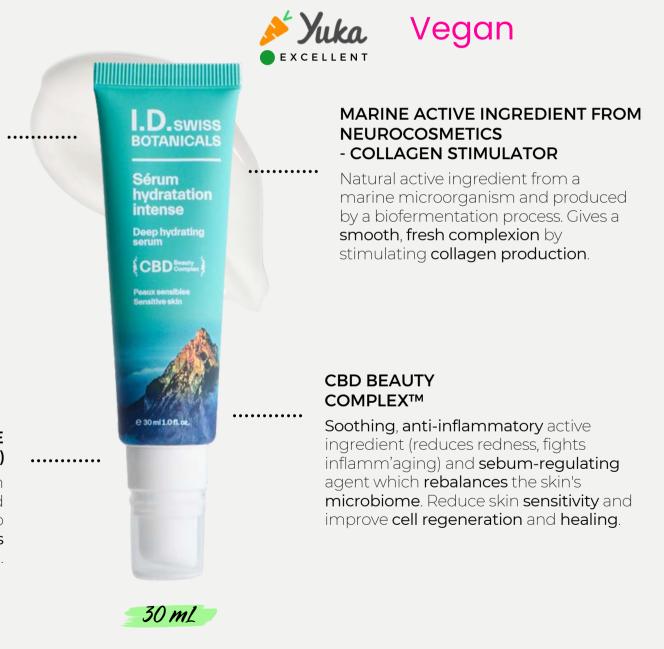

#### DEEP HYDRATING SERUM

#### RICH IN HYALURONIC ACID

Offers an **immediate thirst-quenching** boost, prevents dehydration and **plumps** your skin thanks to **hyaluronic acid**. It **soothes** your skin, **fights inflamm'aging** (premature aging of the skin) and **regulates sebum**.

#### HYALURONIC ACID TRIPLE GRADE

Active ingredient of natural origin obtained by biofermentation which concentrates 3 different sizes of hyaluronic acid molecules targeting the 3 layers of the skin. Stimulates the natural production of hyaluronic acid promoting continuous and deep hydration. Prevents skin dehydration by retaining water. Plumps, improves elasticity and helps reduce the appearance of fine lines and wrinkles.

#### CBD BEAUTY COMPLEX™

Soothing, anti-inflammatory active ingredient (reduces redness, fights inflamm'aging) and sebum-regulating agent which rebalances the skin's microbiome. Reduce skin sensitivity and improve cell regeneration and healing.