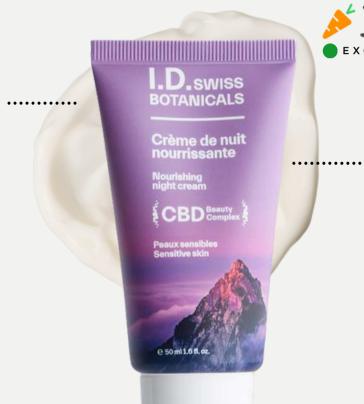

#### NOURISHING NIGHT CREAM

#### RICH IN SHEA BUTTER & HYALURONIC ACID

Helps **accelerate cell regeneration while you sleep** and naturally deeply nourishes your skin for a **fresh** and **hydrated** complexion when you wake up. No more feelings of discomfort and tightness, thanks to this treatment your skin is **rebalanced**.

#### HYALURONIC ACID TRIPLE GRADE

Active ingredient of natural origin obtained by biofermentation which concentrates 3 different sizes of hyaluronic acid molecules targeting the 3 layers of the skin. Stimulates the natural production of hyaluronic acid promoting continuous and deep hydration. Prevents skin dehydration by retaining water. Plumps, improves elasticity and helps reduce the appearance of fine lines and wrinkles.

#### CBD BEAUTY COMPLEX™

Soothing, anti-inflammatory active ingredient (reduces redness, fights inflamm'aging) and sebum-regulating agent which rebalances the skin's microbiome. Reduce skin sensitivity and improve cell regeneration and healing.