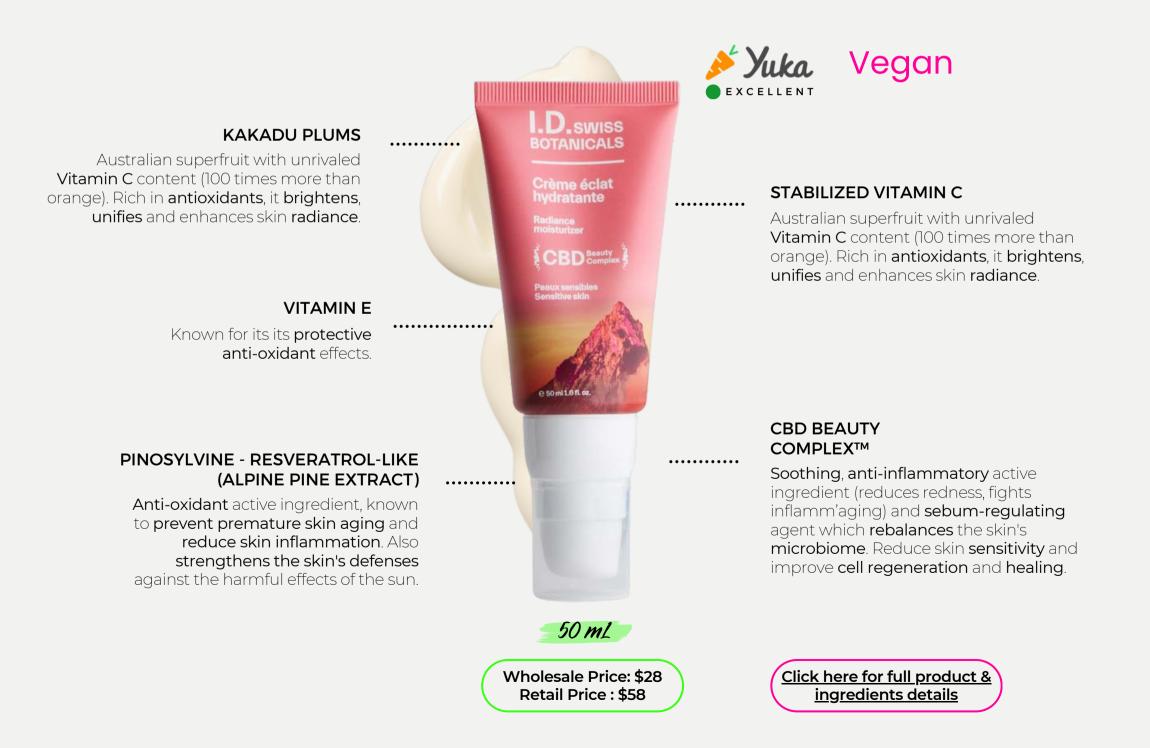

#### RADIANCE MOISTURIZER

#### RICH IN VITAMIN C & VITAMIN E

Deeply **hydrates** and **balances your skin's microbiome** for a **healthy glow** throughout the day. Contains **soothing** CBD which boosts the antioxidant effect of **Vitamin C**.

CBD Genuty

20 mL

Australian superfruit with unrivaled Vitamin C content (100 times more than orange). Rich in antioxidants, it brightens, unifies and enhances skin radiance.

#### PINOSYLVINE - RESVERATROL-LIKE (ALPINE PINE EXTRACT)

Anti-oxidant active ingredient, known to prevent premature skin aging and reduce skin inflammation. Also strengthens the skin's defenses against the harmful effects of the sun.

#### CBD BEAUTY COMPLEX™

Soothing, anti-inflammatory active ingredient (reduces redness, fights inflamm'aging) and sebum-regulating agent which rebalances the skin's microbiome. Reduce skin sensitivity and improve cell regeneration and healing.

Click here for full product & ingredients details

**REGULATES THE** 

**SKIN MICROBIOME** 

Wholesale Price: \$28 Retail Price : \$58