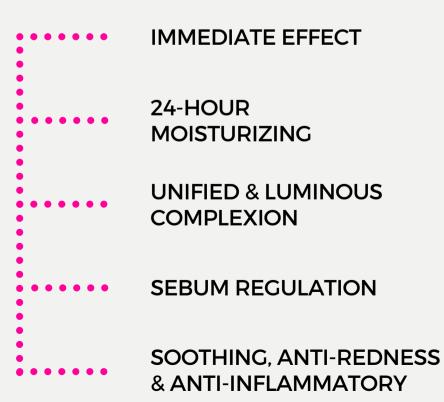

#### RICH IN VITAMIN C & RELAXING

Offers your skin concentrated targeted treatment that deeply hydrates for 24 hours. Thanks to Kakadu plum, the complexion is luminous and unified. An immersive experience combining serenity and technology.

CBD Genuty

20 mL

Australian superfruit with unrivaled Vitamin C content (100 times more than orange). Rich in antioxidants, it brightens, unifies and enhances skin radiance.