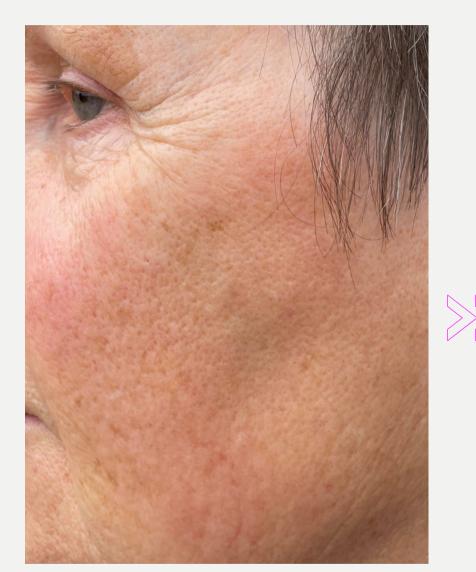

#### BEFORE / AFTER

- REDUCTION OF REDNESS
- UNIFIED COMPLEXION
- PLUMPED AND REGENERATED SKIN
- REDUCTION OF SIGNS OF AGING
- DARK SPOTS

#### BEFORE / AFTER - 2 WEEKS OF USE

71-year-old woman, 2 weeks of use, full routine, morning and evening application

29-year-old woman, 2 weeks of use, Deep Hydrating Serum, morning and evening application