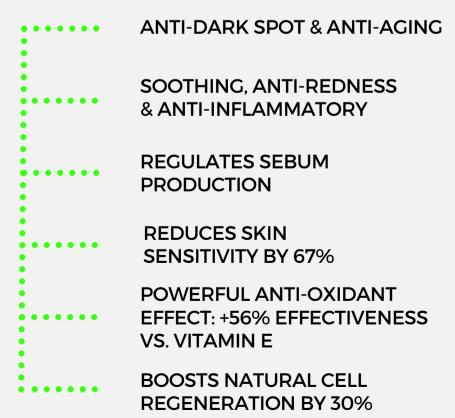

#### WHAT ARE THE BENEFITS OF OUR FORMULAS ON THE SKIN?

NATURAL CELL REGENERATION CAPACITY BOOSTED BY 30%

CBD allows the skin to regenerate more quickly by significantly increasing the proliferation of keratinocytes. It accelerates the healing of wounds.

PLUMPED SKIN EFFECT
REDUCTION OF FACE
WRINKLES BY 28% AFTER 1
MONTH OF APPLICATION

CBD prevents the disorganization of collagen fibers thanks to its powerful antioxidant effect (+56% vs Vitamin E).

Collagen is essential for smooth and plump skin.

MICROBIOME REGULATION

Thanks to its strong antimicrobial property, CBD
regulates the skin's
microbiome, which plays a vital
role in protecting the skin and
reduces any kind of
inflammation.

PLANT-BASED NEUROCOSMETICS