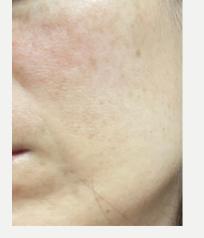

#### BEFORE / AFTER

- REDUCTION OF REDNESS
- UNIFIED COMPLEXION
- PLUMPED AND REGENERATED SKIN
- REDUCTION OF SIGNS OF AGING
- DARK SPOTS

#### BEFORE / AFTER - 2 WEEKS OF USE

71-year-old woman, 2 weeks of use, full routine, morning and evening application

29-year-old woman, 2 weeks of use, Deep Hydrating Serum, morning and evening application