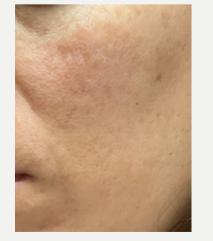

#### BEFORE / AFTER

- REDUCTION OF REDNESS
- UNIFIED COMPLEXION
- PLUMPED AND REGENERATED SKIN
- REDUCTION OF SIGNS OF AGING
- DARK SPOTS

#### BEFORE / AFTER - 2 WEEKS OF USE

71-year-old woman, 2 weeks of use, full routine, morning and evening application

29-year-old woman, 2 weeks of use, Deep Hydrating Serum, morning and evening application