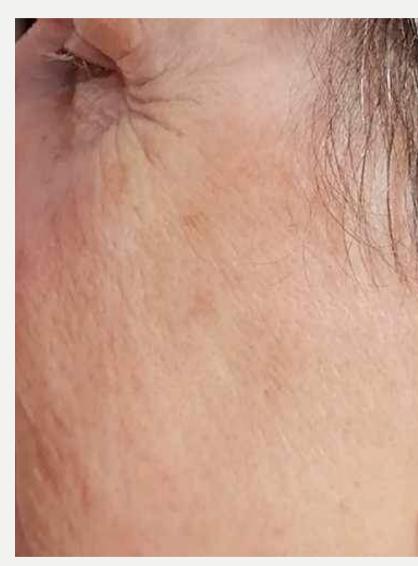

#### BEFORE / AFTER

- REDUCTION OF REDNESS
- UNIFIED COMPLEXION
- PLUMPED AND REGENERATED SKIN
- REDUCTION OF SIGNS OF AGING
- DARK SPOTS

#### BEFORE / AFTER - 2 WEEKS OF USE

71-year-old woman, 2 weeks of use, full routine, morning and evening application

29-year-old woman, 2 weeks of use, Deep Hydrating Serum, morning and evening application