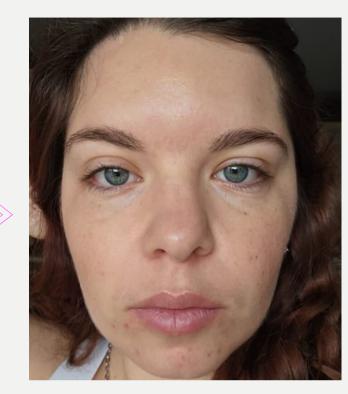

#### BEFORE / AFTER

- REDUCTION OF REDNESS
- UNIFIED COMPLEXION
- PLUMPED AND REGENERATED SKIN
- REDUCTION OF SIGNS OF AGING
- DARK SPOTS

25-year-old woman, 2 weeks of use, Radiance Moisturizer, morning and evening application