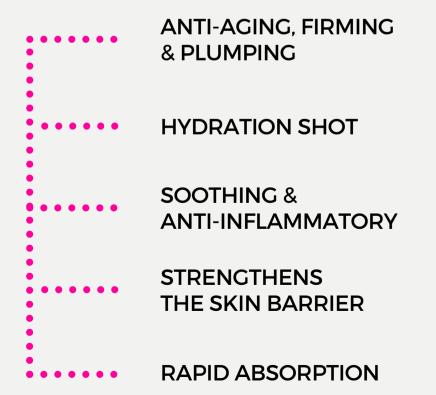

#### RADIANCE MOISTURIZER

#### RICH IN VITAMIN C & VITAMIN E

Deeply **hydrates** and **balances your skin's microbiome** for a **healthy glow** throughout the day. Contains **soothing** CBD which boosts the antioxidant effect of **Vitamin C**.