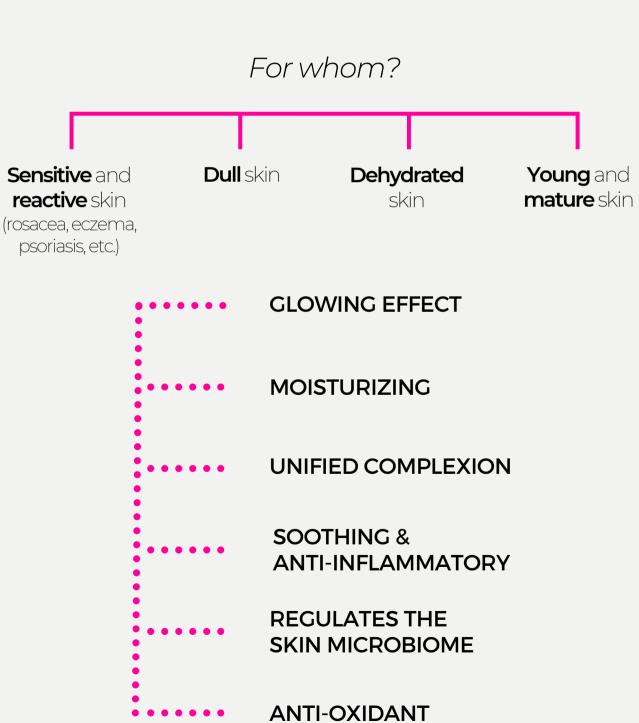

For whom?

Sensitive and Acne-prone Young and Men: use as reactive skin skin mature skin aftershave (rosacea, eczema, psoriasis, etc.)

Wholesale Price: \$32 Retail Price: \$66 Click here for full product & ingredients details

#### RICH IN VITAMIN C & VITAMIN E

Deeply **hydrates** and **balances your skin's microbiome** for a **healthy glow** throughout the day. Contains **soothing** CBD which boosts the antioxidant effect of **Vitamin C**.