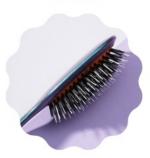

### HAIRBRUSHES

Available in a variety of patterns, 3 sizes, and variable bristle styles.

#### WHAT IT IS:

Our Natural Bristle Hairbrushes come standard with our top-selling brush pad – mixed natural and nylon bristles. This combination is perfect for detangling and everyday styling, and encourages hair growth by stimulating the scalp and distributing natural oils.