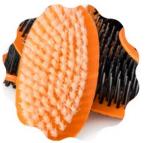

### SHOWER POWER BRUSH

Available in 2 colors, this new best seller is a must-have for every client.

### SHOWER POWER BRUSH

### WHAT IT IS:

This new product is designed to gently detangle, both during a shower and after, as well as to evenly distribute your shampoo, conditioner, and styling products for better hair health and more powerful results.