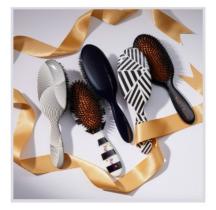

### THE ANATOMY OF OUR HAIRBRUSH

#### NATURAL BOAR BRISTLES

With one nylon tip per tuft, our bristles ensure gentle detangling and distribute oils evenly for shiny, healthier hair.

#### FABULOUS & FUN DESIGNS

These designs won't rub or peel off our brushes. Choose styles that are unique and ban the boring brush!