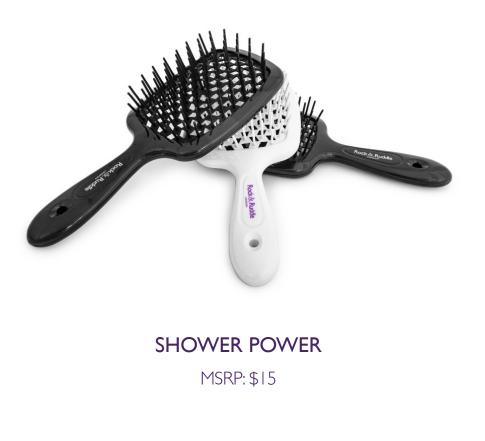

### SHOWER POWER BRUSH

### WHAT IT IS:

This new product is designed to gently detangle, both during a shower and after, as well as to evenly distribute your shampoo, conditioner, and styling products for better hair health and more powerful results.

### WHY WE LOVE IT:

This brush was requested by some of the top hair stylists that we work with. It's an excellent companion to our bristle brushes, as well as our beach wave comb and it makes for a wonderful gift.

### **AVAILABLE COLORS:**

Available in black and white.