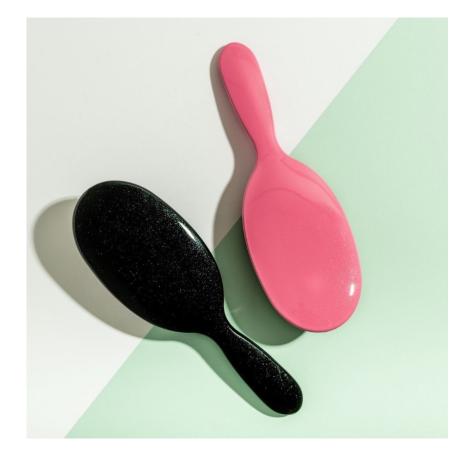

### HAIRBRUSHES

Available in a variety of patterns, 3 sizes, and variable bristle styles.

### **AVAILABLE SIZES:**

Hairbrushes are available as Baby (featuring our super soft bristle pad), Small, Large, or the Extra-Large Luxury Hairbrush.