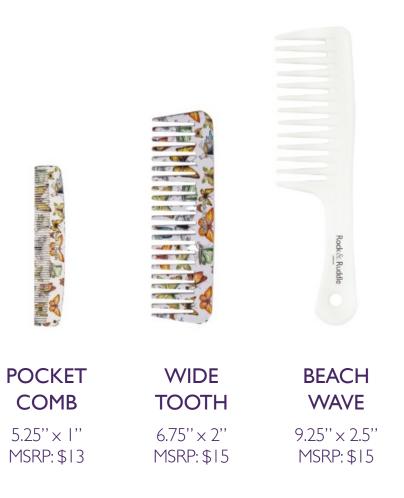

### COMBS

Available in a variety of patterns, and 3 sizes, all of which serve a unique need.

### WHAT IT IS:

Our stunning assortment of combs all aim to fill the variable needs of our customers, as well as delight them with beautiful patterns and colorways.

### **POCKET COMB:**

A wonderful option for children's hair or the perfect little comb to keep in your bag when you're on-the-go.

### WIDE TOOTH COMB:

An ideal tool to help part hair, enhance details while styling, or detangling.

### **BEACH WAVE COMB:**

Best for distributing hair product or color, and for combing out barrel curls to create beach waves.