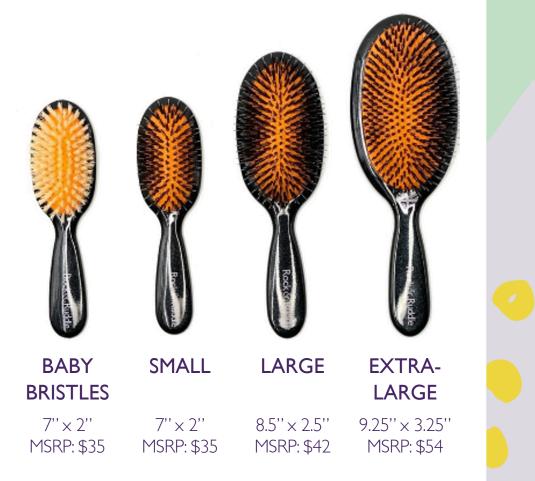

### HAIRBRUSHES

Available in a variety of patterns, 3 sizes, and variable bristle styles.

#### WHAT IT IS:

Our Natural Bristle Hairbrushes come standard with our top-selling brush pad – mixed natural and nylon bristles. This combination is perfect for detangling and everyday styling, and encourages hair growth by stimulating the scalp and distributing natural oils.

### **AVAILABLE SIZES:**

Hairbrushes are available as Baby (featuring our super soft bristle pad), Small, Large, or the Extra-Large Luxury Hairbrush.

### **BRISTLE PAD OPTIONS:**

Wholesale accounts may special order our other bristle pad types: Pure Natural Bristle, Vegan, or Very Soft Baby.