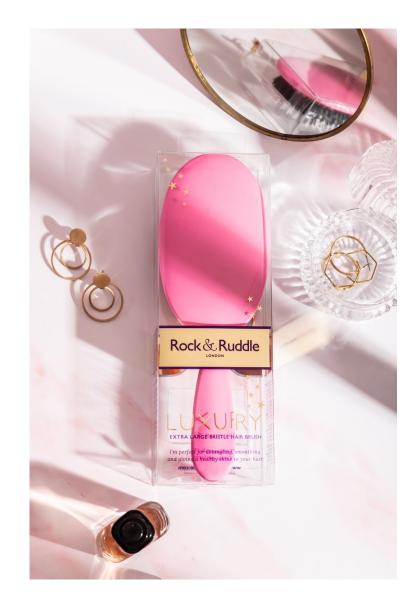

### LUXURY

Recognized by its beautiful, shimmering colors, the Luxury Collection is available in our Extra-Large size and is a must-have for long or thick hair.

### **AVAILABLE SIZES:**

Hairbrushes are available as Baby (featuring our super soft bristle pad), Small, Large, or the Extra-Large Luxury Hairbrush.