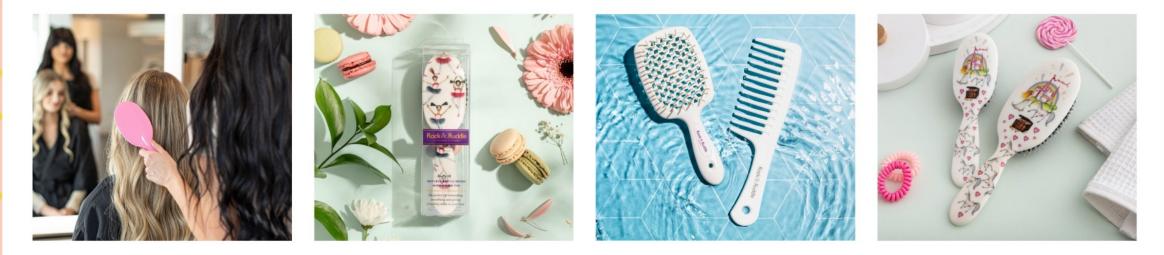

### SHOWER POWER BRUSH

### WHAT IT IS:

This new product is designed to gently detangle, both during a shower and after, as well as to evenly distribute your shampoo, conditioner, and styling products for better hair health and more powerful results.

### WHY WE LOVE IT:

This brush was requested by some of the top hair stylists that we work with. It's an excellent companion to our bristle brushes, as well as our beach wave comb and it makes for a wonderful gift.

### **AVAILABLE COLORS:**

Available in black and white.