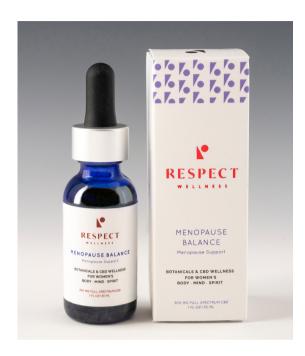

#### Menopause Balance 1 oz: \$45.00 Wholesale (\$79.00 MSRP)

Blending pure and potent plant therapeutics with organic, full spectrum 300 mg CBD, Menopause Balance is specifically designed to support the whole you getting back into balance.

**Usage:** Shake well before using. Place 1/2 dropper under tongue. Assess results after initial use and modify amounts and frequency as necessary. Do not use if safety seal is broken or missing. Store in cool, dry place, away from sunlight.