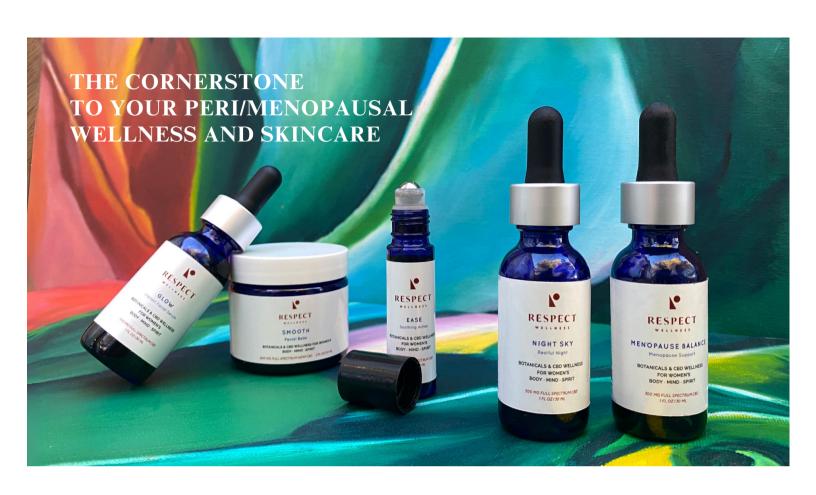

## **Respect Wellness Product Line**

Lavish your skin with a blend of pure botanical oils and organic, 500 mg full spectrum CBD to deeply nourish, replenish, and revitalize your face, steadying you to meet the day or ease into sleep.

## **Respect Wellness Product Line**

#### GLOW 1 oz - \$35.00 Wholesale (\$59.00 MSRP)

Lavish the skin with a blend of pure botanical oils and organic, 500 mg full spectrum CBD to deeply nourish, replenish, and revitalize your face, steadying you to meet the day or ease into sleep.