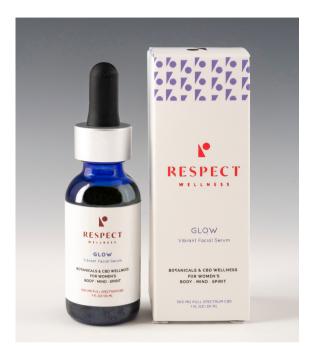

#### GLOW 1 oz - \$35.00 Wholesale (\$59.00 MSRP)

Lavish the skin with a blend of pure botanical oils and organic, 500 mg full spectrum CBD to deeply nourish, replenish, and revitalize your face, steadying you to meet the day or ease into sleep.

#### GLOW 1 oz: \$35.00 Wholesale (\$59.00 MSRP) | 4 oz. \$139.00

Lavish your skin with a blend of pure botanical oils and organic, 500 mg full spectrum CBD to deeply nourish, replenish, and revitalize your face, steadying you to meet the day or ease into sleep.