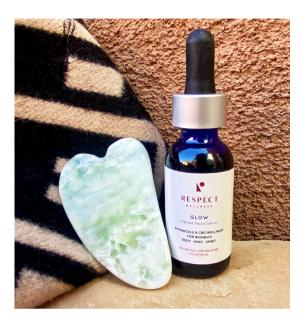

#### GLOW + Gua Sha Kit 1 oz - \$49.00 Wholesale (\$59.00 MSRP)

Lavish the skin with a blend of pure botanical oils and organic, 500 mg full spectrum CBD to deeply nourish, replenish, and revitalize your face, steadying you to meet the day or ease into sleep.

Gua Sha is a method derived from ancient Chinese medicine that aims to alleviate muscle tightness in the face and jaw, enhance blood flow, and activate the lymphatic system.

#### Glow + Gua Sha

Synergistic Effect: Combining the ancient practice of Gua Sha with our Glow facial oil, promotes blood circulation, lymphatic drainage, and improved product absorption, this synergistic approach can address dryness and promote radiant, healthylooking skin.

#### Gua Sha technique

- Using the flat side of the gua sha, gently move upward on the face starting from the chin.
   Follow the curves of the face and cheekbones.
- For lymphatic drainage, glide the stone up towards the ear and then slide it back down the sides of the neck toward the lymph nodes.
- To soothe and de-puff under the eyes or over any redness, press the tool flat to the skin and delicately stroke these areas.
- · Repeat as necessary.
- Skin flushing is normal, but this process should not be uncomfortable.

#### GLOW+ Gua Sha Kit 1 oz: \$49.00 Wholesale (\$59.00 MSRP)

Lavish your skin with a blend of pure botanical oils and organic, 500 mg full spectrum CBD, using the Gua Sha massage tool to deeply nourish, replenish, and revitalize your face while releasing tension along the jawline and toning the skin.