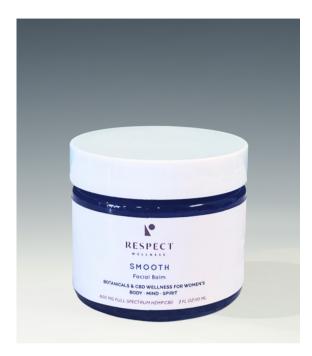

#### Smooth 2 oz: \$45.00 Wholesale (\$79.00 MSRP)

Promotes the skin's natural self-stabilizing capacity to brighten and reduce fine lines. Crafted with soy wax and selected complimentary organic botanicals to moisturize, nourish and firm up your face and neck.

**Usage:** Apply on clean skin, morning, and evening. Spread gently all over face and neck. Store in cool, dry place, away from sunlight. Do not use if safety seal is broken or missing.

**Description of Ingredients (organic or ethically sourced and wild harvested):** Mango Butter unrefined\*, Shea Butter refined\*, Passion Fruit\*, Jojoba\*; Chamomile\* oils, Soy Wax, Hemp CBD\*