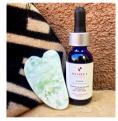

#### GLOW + Gua Sha Kit 1 oz - \$49.00 Wholesale (\$59.00 MSRP)

Lavish the skin with a blend of pure botanical oils and organic, 500 mg full spectrum CBD to deeply nourish, replenish, and revitalize your face, steadying you to meet the day or ease into sleep.

Gua Sha is a method derived from ancient Chinese medicine that aims to alleviate muscle tightness in the face and jaw, enhance blood flow, and activate the lymphatic system.

#### GLOW+ Gua Sha Kit 1 oz: \$49.00 Wholesale (\$59.00 MSRP)

Lavish your skin with a blend of pure botanical oils and organic, 500 mg full spectrum CBD, using the Gua Sha massage tool to deeply nourish, replenish, and revitalize your face while releasing tension along the jawline and toning the skin.

Gua Sha is a method derived from ancient Chinese medicine that aims to alleviate muscle tightness in the face and jaw, enhance blood flow, and activate the lymphatic system.

Usage: Glow can be applied first thing in the morning beneath makeup and sunscreen, and as a luxurious moisturizing base before bed. Store in a cool, dry place away from sunlight. Do not use if the safety seal is broken or missing.