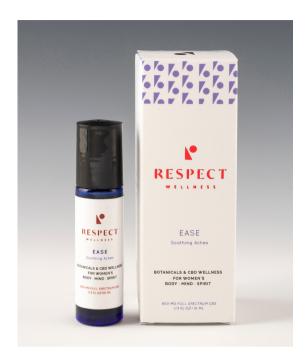

#### EASE 1/3 oz: \$35.00 Wholesale (\$59.00 MSRP)

Specially designed to soothe everyday aches. Ease combines pure and potent plant therapeutics with organic, full spectrum 600mg CBD to comfort and relieve aching bodies.

**Usage:** Shake well before using. Apply to affected area. Store in cool, dry place, away from sunlight. Do not use if safety seal is broken or missing.

**Description of Ingredients (organic or ethically sourced and wild harvested):** Angelica, Boswelia, Myrrh, White Willow Bark, Wild Lettuce, Wintergreen, organic Sunflower Lecithin, CBD 600mg