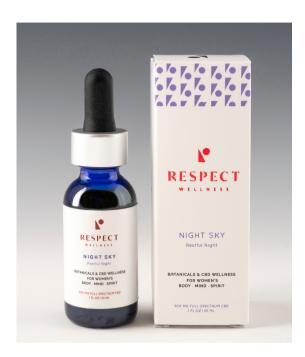

#### Night Sky 1 oz - \$45.00 Wholesale (\$79.00 MSRP)

Night Sky is an exclusive blend of organic, 500mg full spectrum CBD and carefully selected, pure and potent herbal extracts designed to quiet a restless mind for peaceful and deeply restorative sleep.

## Night Sky 1 oz: \$45.00 Wholesale (\$79.00 MSRP)

Night Sky is an exclusive blend of organic, 500mg full spectrum CBD and carefully selected, pure and potent herbal extracts designed to quiet a restless mind for peaceful and deeply restorative sleep.