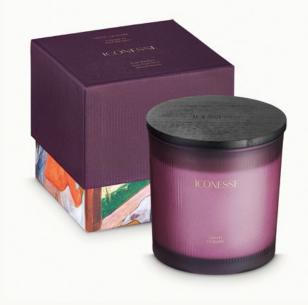

## TAHITI LEISURE

inspired by The Siesta by Paul Gauguin

## FRAGRANCE NOTES

Top notes: Mandarin,
Bergamot, Neroli
Middle notes: Orange Blossom,
Jasmine, Heliotrope
Base notes: Musk, Honey

ICONESSE.CO