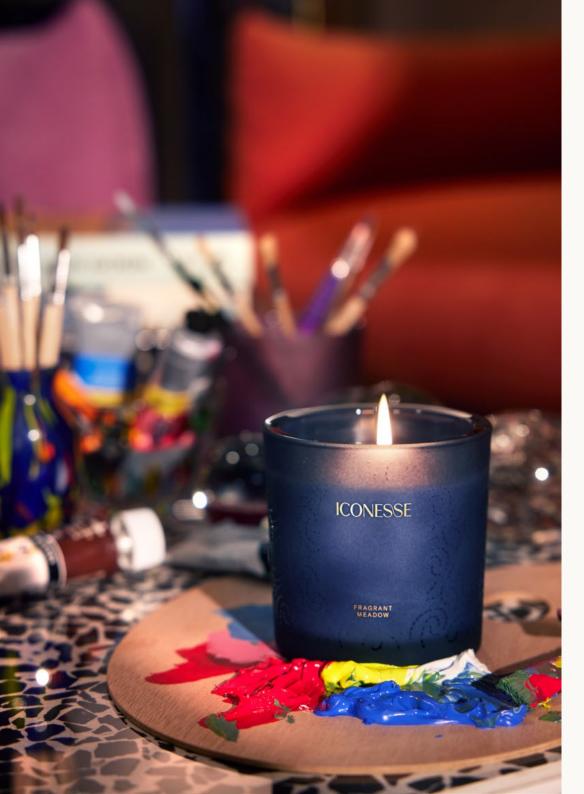

## FRAGRANT MEADOW

inspired by
Wheat Field with Cypresses
by Vincent Van Gogh

### FRAGRANCE NOTES

Top notes: Thyme, Cistus, Raspberry Middle notes: Tobacco, Jasmine, Honey Base notes: Leather, Wood