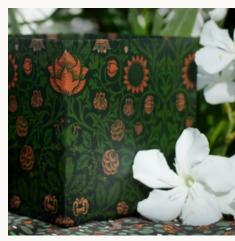

## GARDEN WALL

inspired by
Violet and Columbine
by William Morris

#### FRAGRANCE NOTES

Top notes: Bergamot, Italian Bergamot Middle notes: White Flowers, Wood, Vetiver Base notes: White Musk, Candied Citrus Zest

ICONESSE.CO