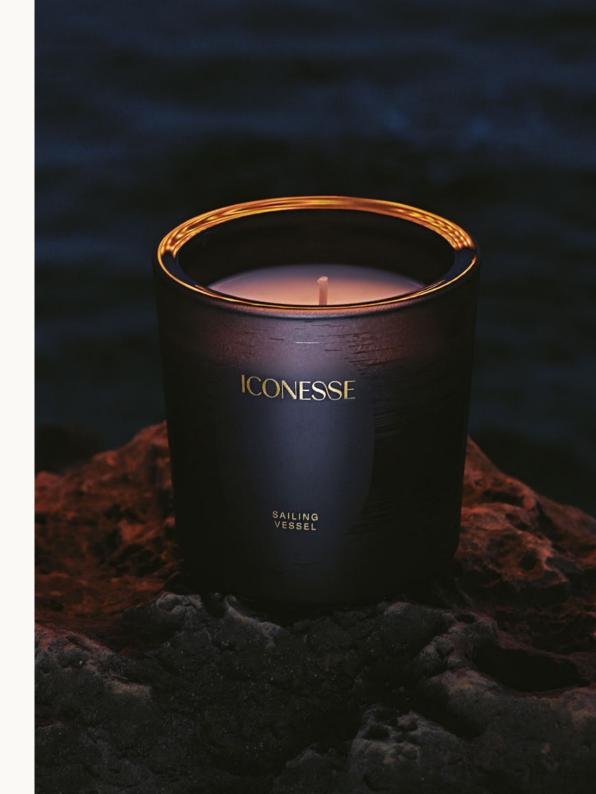

## SAILING VESSEL

inspired by
Bay with Sailing Vessels
by Reinier Nooms

### FRAGRANCE NOTES

Top notes: Leather, Heliotrope Middle notes: Sandalwood, Orange Blossom Base notes: Patchouli, Vanilla, Amber, Cedarwood