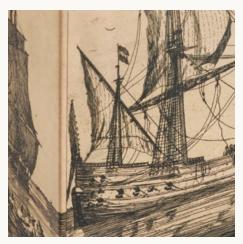

## SAILING VESSEL

inspired by
Bay with Sailing Vessels
by Reinier Nooms

### FRAGRANCE NOTES

Top notes: Leather, Heliotrope Middle notes: Sandalwood, Orange Blossom Base notes: Patchouli, Vanilla, Amber, Cedarwood