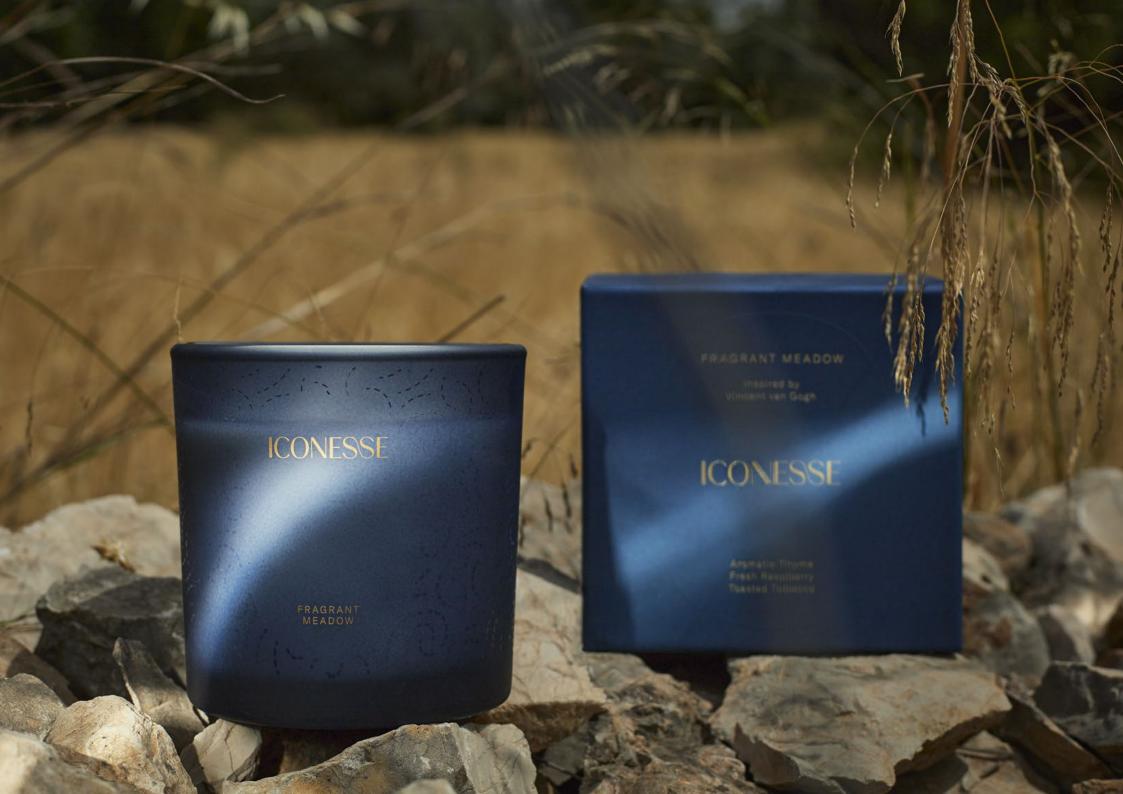

## FRAGRANT MEADOW

inspired by
Wheat Field with Cypresses
by Vincent Van Gogh

### FRAGRANCE NOTES

Top notes: Thyme, Cistus, Raspberry Middle notes: Tobacco, Jasmine, Honey Base notes: Leather, Wood