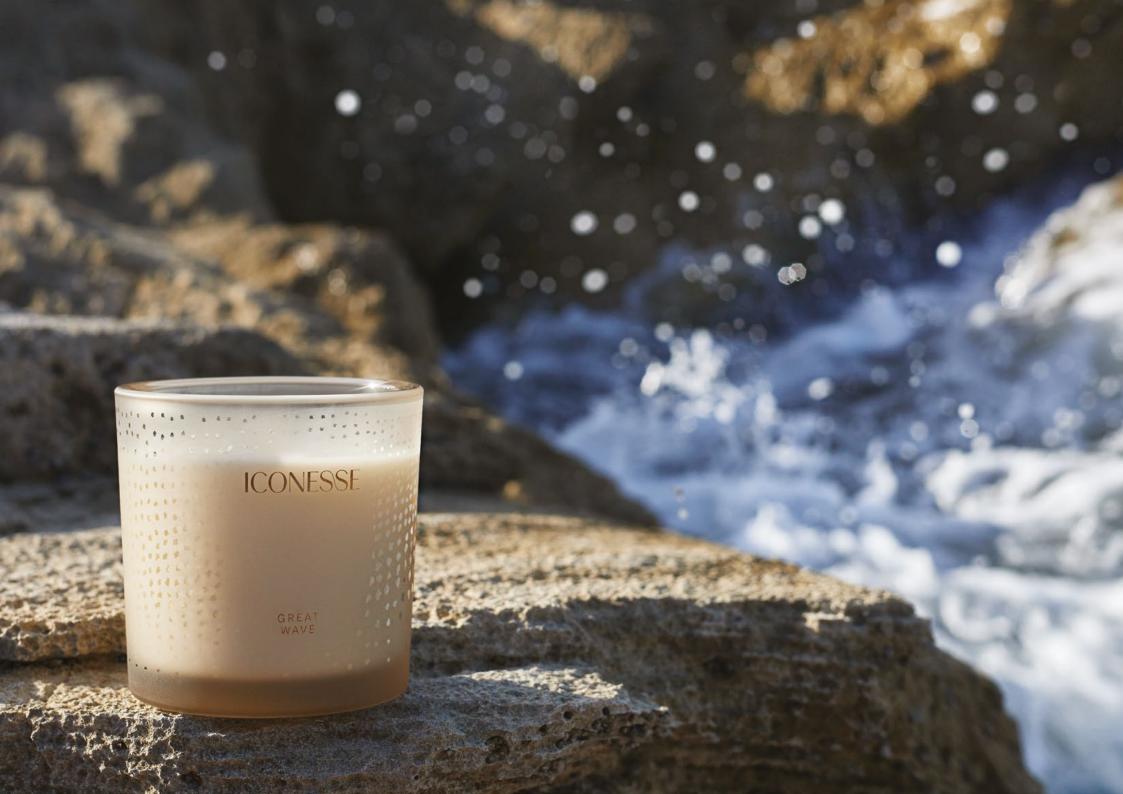

## GREAT WAVE

inspired by
The Great Wave Off Kanagawa
by Hokusai Katsushika

### FRAGRANCE NOTES

Top notes: Mandarin,
Lemon, Amber
Middle notes: Lotus,
Water lily, Sea Spray
Base notes: Musk, Moss, Amber