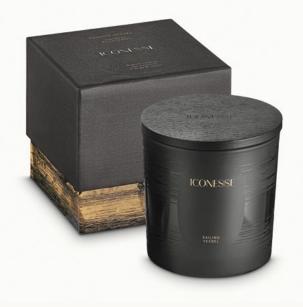

## SAILING VESSEL

inspired by
Bay with Sailing Vessels
by Reinier Nooms

### FRAGRANCE NOTES

Top notes: Leather, Heliotrope Middle notes: Sandalwood, Orange Blossom Base notes: Patchouli, Vanilla, Amber, Cedarwood