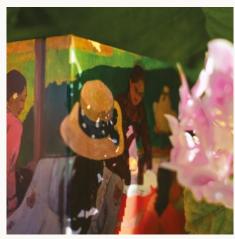

## TAHITI LEISURE

inspired by The Siesta by Paul Gauguin

## FRAGRANCE NOTES

Top notes: Mandarin,
Bergamot, Neroli
Middle notes: Orange Blossom,
Jasmine, Heliotrope
Base notes: Musk, Honey

ICONESSE.CO