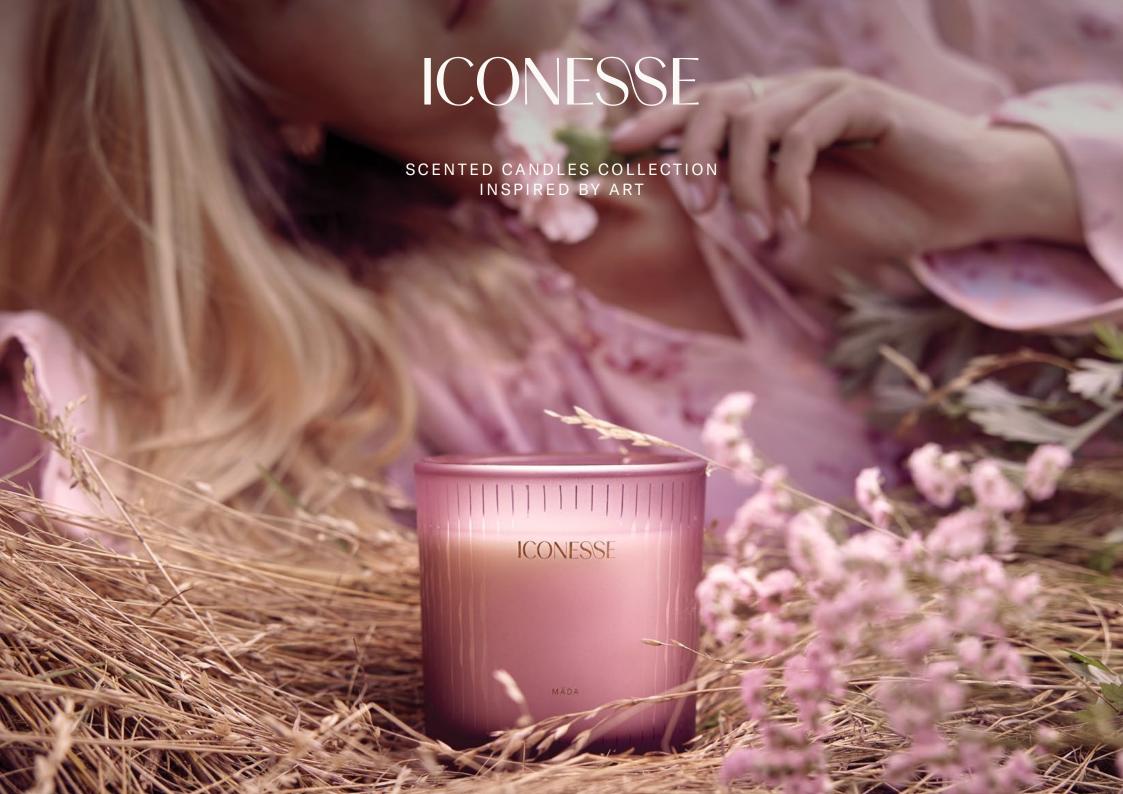

Six renowned works of art inspired us to create this unique collection. Each of the candles tells a different story involving all the human senses. Impressions were designed to spark the imagination, inspire and awaken your creativity.













ICONESSE.CO



## FRAGRANT MEADOW



inspired by
Wheat Field with Cypresses
by Vincent Van Gogh

### FRAGRANCE NOTES

Top notes: Thyme, Cistus, Raspberry Middle notes: Tobacco, Jasmine, Honey Base notes: Leather, Wood

## GREAT WAVE



inspired by
The Great Wave Off Kanagawa
by Hokusai Katsushika

### FRAGRANCE NOTES

Top notes: Mandarin,
Lemon, Amber
Middle notes: Lotus,
Water lily, Sea Spray
Base notes: Musk, Moss, Amber



## SAILING VESSEL



inspired by
Bay with Sailing Vessels
by Reinier Nooms

### FRAGRANCE NOTES

Top notes: Leather