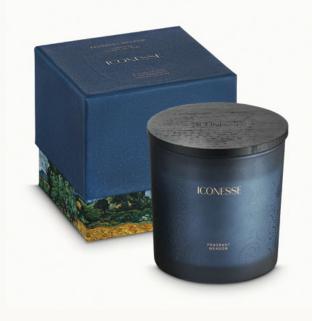

## FRAGRANT MEADOW

inspired by
Wheat Field with Cypresses
by Vincent Van Gogh

### FRAGRANCE NOTES

Top notes: Thyme, Cistus, Raspberry Middle notes: Tobacco, Jasmine, Honey Base notes: Leather, Wood