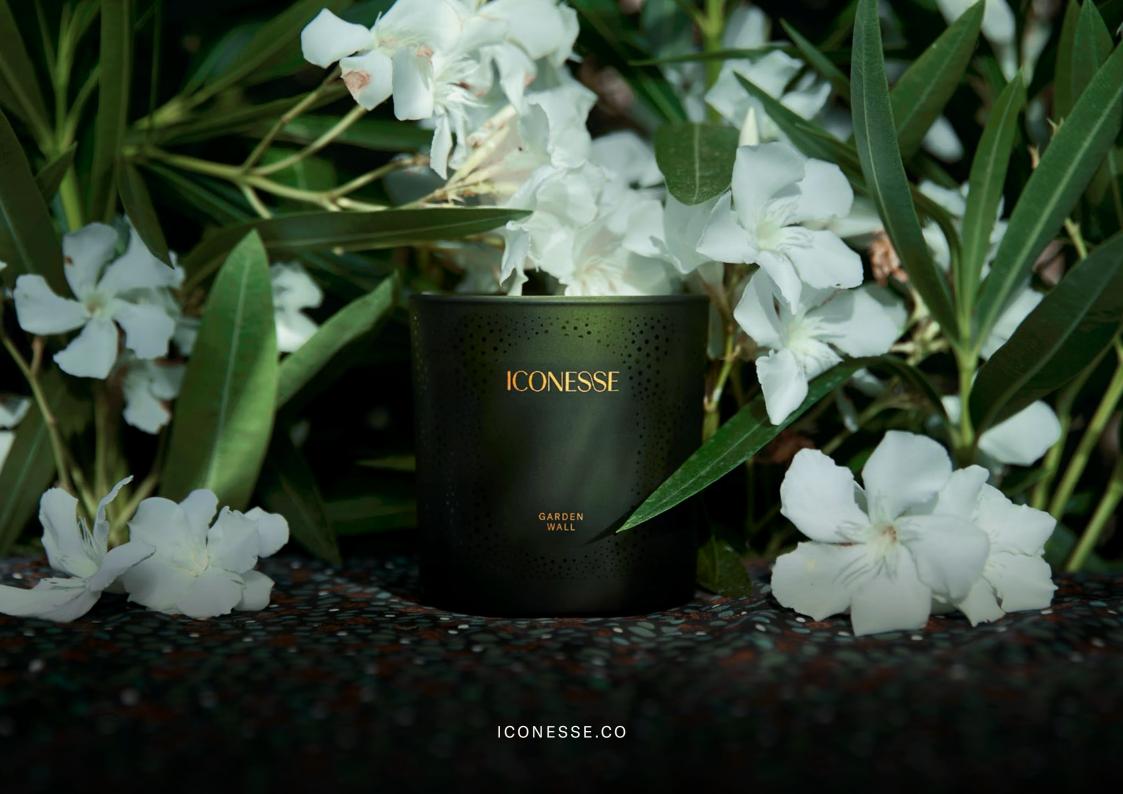

## GARDEN WALL

inspired by
Violet and Columbine
by William Morris

#### FRAGRANCE NOTES

Top notes: Bergamot, Italian Bergamot Middle notes: White Flowers, Wood, Vetiver Base notes: White Musk, Candied Citrus Zest

ICONESSE.CO