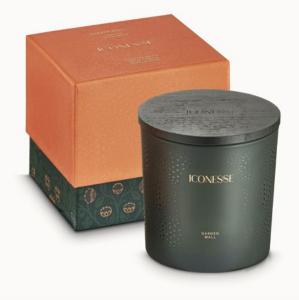

## GARDEN WALL

inspired by
Violet and Columbine
by William Morris

#### FRAGRANCE NOTES

Top notes: Bergamot, Italian Bergamot Middle notes: White Flowers, Wood, Vetiver Base notes: White Musk, Candied Citrus Zest

ICONESSE.CO