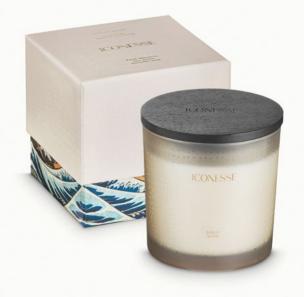

## GREAT WAVE

inspired by
The Great Wave Off Kanagawa
by Hokusai Katsushika

### FRAGRANCE NOTES

Top notes: Mandarin,
Lemon, Amber
Middle notes: Lotus,
Water lily, Sea Spray
Base notes: Musk, Moss, Amber