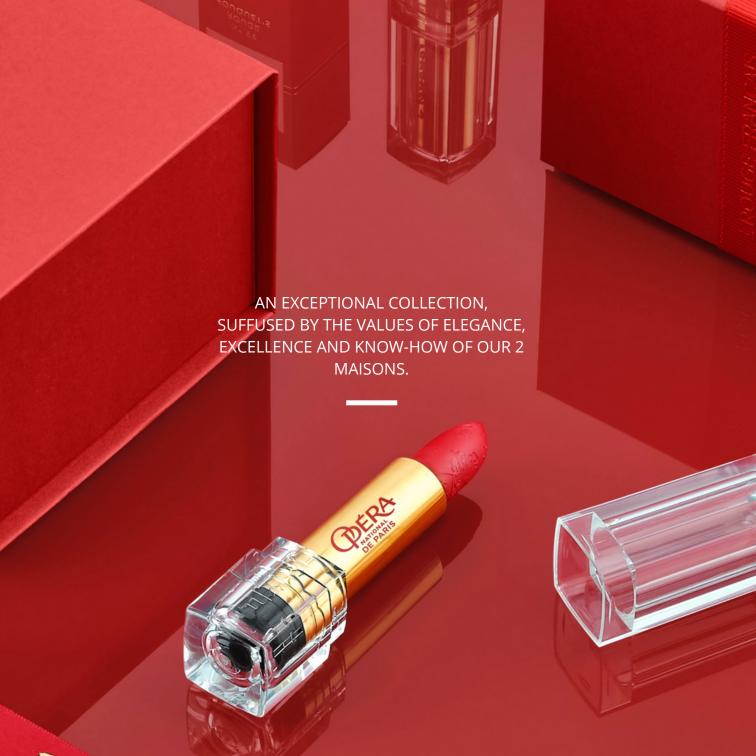

# ROUGE OPERA COLLECTION

#### / ICONIC

COLLECTION OF 7 ICONIC BEST-SELLERS, REVAMPED WITH THE ARTISTIC DNA OF THE PARIS OPERA

### / ÉTUIS COLLECTION

HAND-DRAWN CASES WITH PASTEL TECHNIQUE, HIGHLIGHTING THE DECORUM AND SYMBOLIC OF THE OPERA GARNIER.

The upper corolla opens to reveal the lipstick.

#### / HAUTE COUTURE FINISH

CASE SHEATHED WITH APPLE SKIN LEATHER, BY OUR PARTNER LABELED LIVING HERITAGE COMPANY.