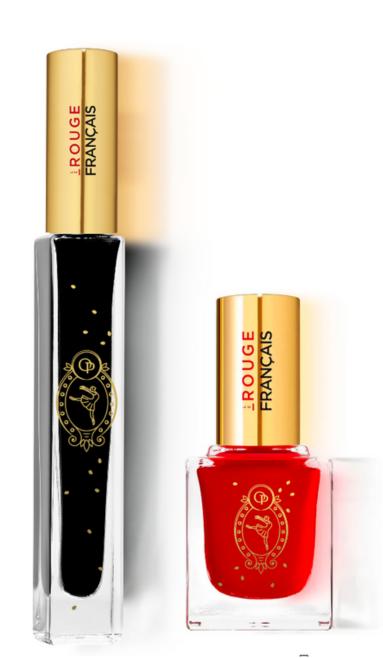

### / TARGETED COMMUNITIES:

+ 15 MILLIONS

**JCDecaux** 

| CPERA<br>DEFORMED                           | P                 |               |      |
|---------------------------------------------|-------------------|---------------|------|
| ROUGE OPERA RED LIPSTICK<br>Apple Skin Case | BIOS011OPERAPP    | 3770016007795 | 89€  |
| ROUGE OPERA RED LIPSTICK                    | BIOS011OPERA      | 3770016007801 | 49 € |
| NOIR CASSIOPEE MASCARA                      | MASCARA410OPERA:  | 3770016007825 | 32 € |
| NEFERTITI CHEEK & LIPS                      | BLUSHC210RTGOPERA | 3770016007849 | 32 € |

32 € **CATENELLA RED NAIL POLISH** NAILPOL980OPERA 3770016007832 28 € **ROUGE ATHENA LIPS OIL** LIPOIL612OPERA 3770016007818

BALM602RTGOPERA

**ACHILLE BALM** 

32 €

3770016007856