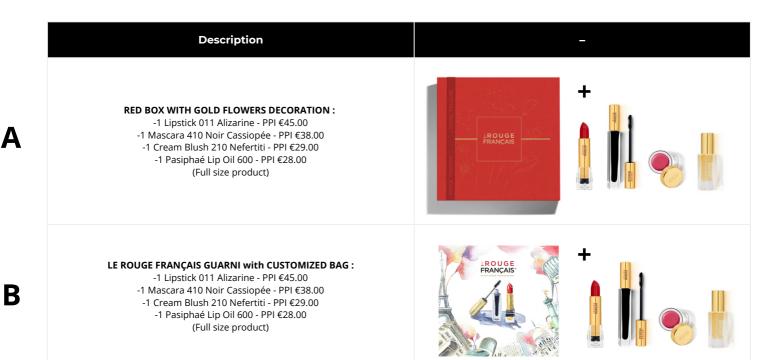

ipidic film Sunflower oil: obtained by cold pressing | COSMOS ORGANIC  COSMOS ORGANIC |

# **PART 3 - DISCOVERY POUCH**

|   | Description                                                                                   | -                       |
|---|-----------------------------------------------------------------------------------------------|-------------------------|
| A | LE ROUGE FRANÇAIS POUCH  VELVET CASE LE ROUGE FRANÇAIS (amenities to choose)                  | + A CHOICE OF AMENITIES |
| В | PARTNER LOGO KIT  LE ROUGE FRANÇAIS VELVET POUCH + PARTNER LOGO (amenities to choose)         | + A CHOICE OF AMENITIES |
| C | SHEATH CREATION CASE  LE ROUGE FRANÇAIS VELVET POUCH WITH CUSTOMIZATION (amenities to choose) | + A CHOICE OF AMENITIES |

## **PART 4 - LUXURY DISCOVERY BOX**



## **PART 5 - PRESTIGE DISCOVERY BOX**

| Product name           | -