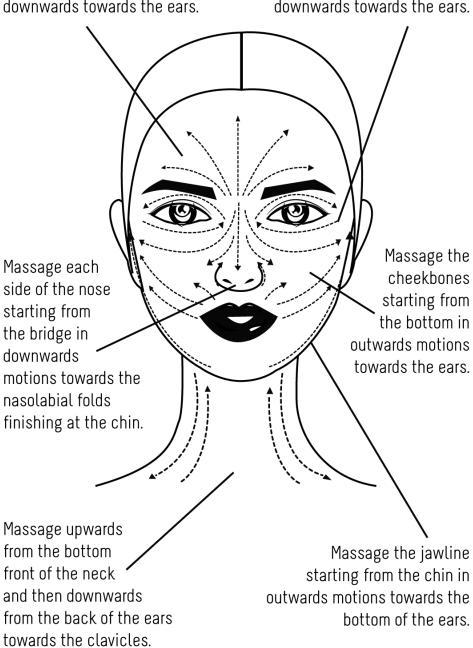

# CRYO-LYMPH DETOX TECHNIQUE

Massage the forehead and browbone starting from the middle in outwards motions towards the temples and then downwards towards the ears.

Massage the under-eye area starting from the inner corner in outwards motions towards the outer corner and then downwards towards the ears.