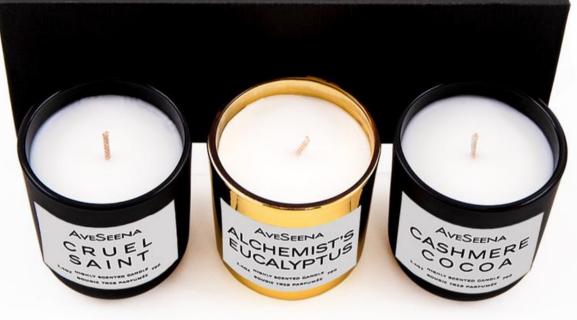

### WELLNESS TRIO **GIFT SET**

SIZE: 8 OZ. 1 230 G PRICE: \$49

Evergreen discovery kit with divine combination of three scents to immerse the soul from sensual to gourmand and fresh notes. Includes Cashmere Cocoa, Cruel Saint and Alchemist's Eucalyptus Wellness Candles

# WELLNESS TRIO GIFT SET

THE MAGIC OF GOOD THINGS UNFOLDS IN THREES WITH OUR WELLNESS TRIO GIFT SET.

The Set offers 2 of our best selling Signature and a new Exclusive scents:

**Cashmere Cocoa** – A warm gourmand offering comfort akin to a cozy embrace

Alchemist's Eucalyptus (New Exclusive) – Rejuvenating sun soaked Mediterranean eucalyptus forests

**Cruel Saint** – Seductive scent that entices the mind and

senses