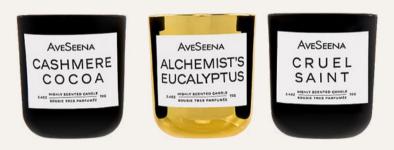

### **CRUEL SAINT** WELLNESS CANDLE

### **CASHMERE COCOA** WELLNESS CANDLE

### ALCHEMIST'S EUCALYPTUS (NEW)

Mediterranean sun unveils aromatic Eucalyptus trees resonating with green energy and entwined with Sandalwood, Cedar Wood, Lavender, Leather, and Vanilla with refreshing tranquility.