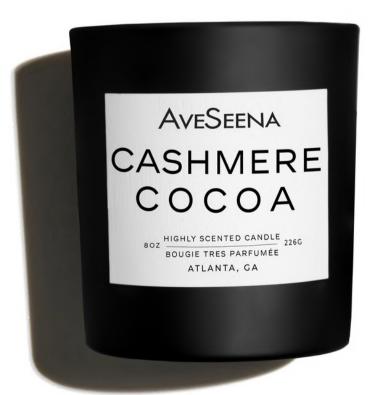

### **CASHMERE COCOA** WELLNESS CANDLE

## CASHMERE COCOA

THE ALLURE OF COFFEE AND COCOA, BLENDED WITH VANILLA, LAVENDER, AND LEMON. HONEY, AMBER, AND SANDALWOOD EVOKE THE LUXURY OF A CASHMERE EMBRACE.

Top Notes: Cocoa, Coffee essences Heart Notes: Vanilla, Neroli, Lemon, Lavender Base Notes: Honey mousse accord, Sandalwood, Amber essence

SIZE: 8 OZ. I 230 G PRICE: \$49