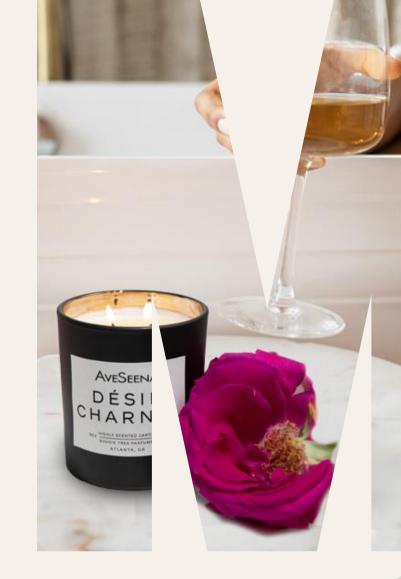

### **DESIR CHARNEL** WELLNESS CANDLE

# DÉSIR CHARNEL

WHISPERS OF WEALTH AND MYSTERY. THIS FLORAL/AMBER/WOODY AROMA SEDUCES DEEPLY, BLENDING CARNAL RICHNESS WITH SOPHISTICATION, AND SOFTLY WHISPERS, 'YOU SMELL SO GOOD'.

Top Notes: Neroli flowers, Saffron accord.

Heart Notes: Jasmine, Citrus essences.

Base Notes: Ambergris, Oakmoss, Cedarwood, Fir Balsam,

Amber.

SIZE: 8 OZ. 1 230 G PRICE: \$49

AVESEENA

NEROLI

MADELEINE

802 HIGHLY SCENTED CANDLE 226G