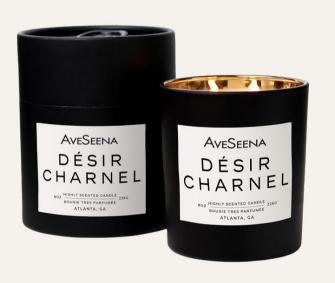

### **DESIR CHARNEL** WELLNESS CANDLE

# DÉSIR CHARNEL

WHISPERS OF WEALTH AND MYSTERY. THIS FLORAL/AMBER/WOODY AROMA SEDUCES DEEPLY, BLENDING CARNAL RICHNESS WITH SOPHISTICATION, AND SOFTLY WHISPERS, 'YOU SMELL SO GOOD'.

Top Notes: Neroli flowers, Saffron accord.

Heart Notes: Jasmine, Citrus essences.

Base Notes: Ambergris, Oakmoss, Cedarwood, Fir Balsam,

Amber.

SIZE: 8 OZ. 1 230 G PRICE: \$49

AVESEENA

NEROLI

MADELEINE

802 HIGHLY SCENTED CANDLE 226G