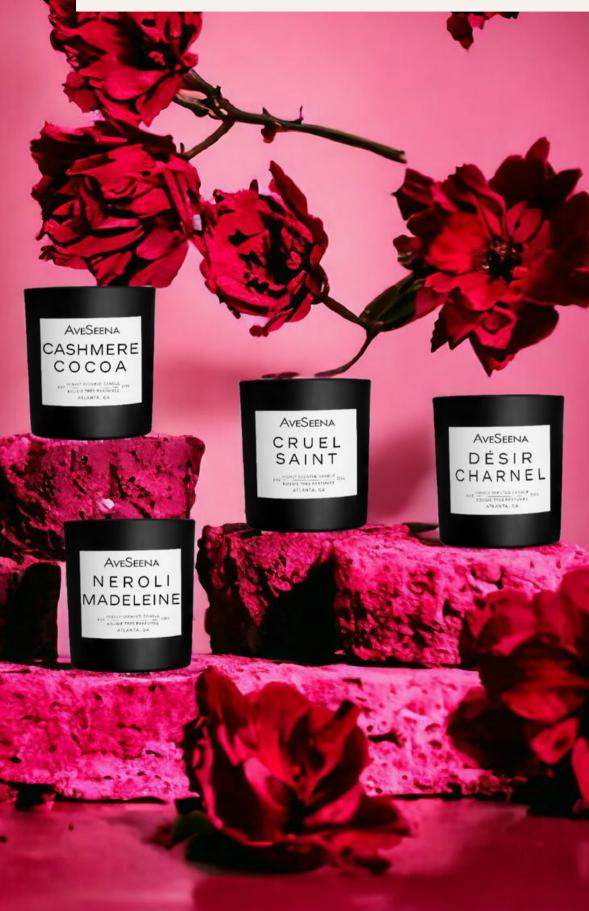

# THE COLLECTION

Elevate your personal space with our Wellness Candles, perfect for recharging your mind, body, and soul. Designed to complement your skincare routine, they gently ease stress and anxiety, fostering a sense of calm and well-being.

### **CRUEL SAINT** WELLNESS CANDLE

### **CASHMERE COCOA** WELLNESS CANDLE

### NEROLI MADELEINE WELLNESS CANDLE

The ultimate aphrodisiac, this scent promotes sensual balance and stimulates passion.

As soothing and comforting as the softest cashmere, this candle is the perfect companion for curling up on the couch and leaving the world behind.

### **DESIR CHARNEL** WELLNESS CANDLE