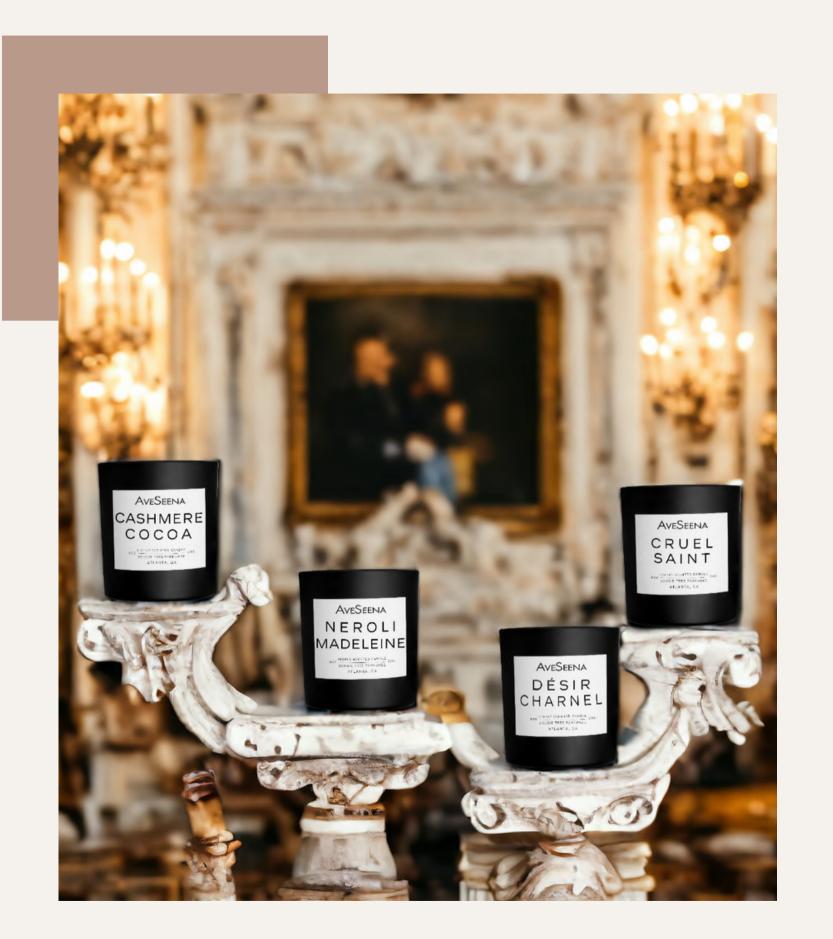

# THE COLLECTION

Elevate your personal space with our Wellness Candles, perfect for recharging your mind, body, and soul. Designed to complement your skincare routine, they gently ease stress and anxiety, fostering a sense of calm and well-being.

### **CRUEL SAINT** WELLNESS CANDLE

### **CASHMERE COCOA** WELLNESS CANDLE

### NEROLI MADELEINE WELLNESS CANDLE

The ultimate aphrodisiac, this scent promotes sensual balance and stimulates passion.

As soothing and comforting as the softest cashmere, this candle is the perfect companion for curling up on the couch and leaving the world behind.

### **DESIR CHARNEL** WELLNESS CANDLE