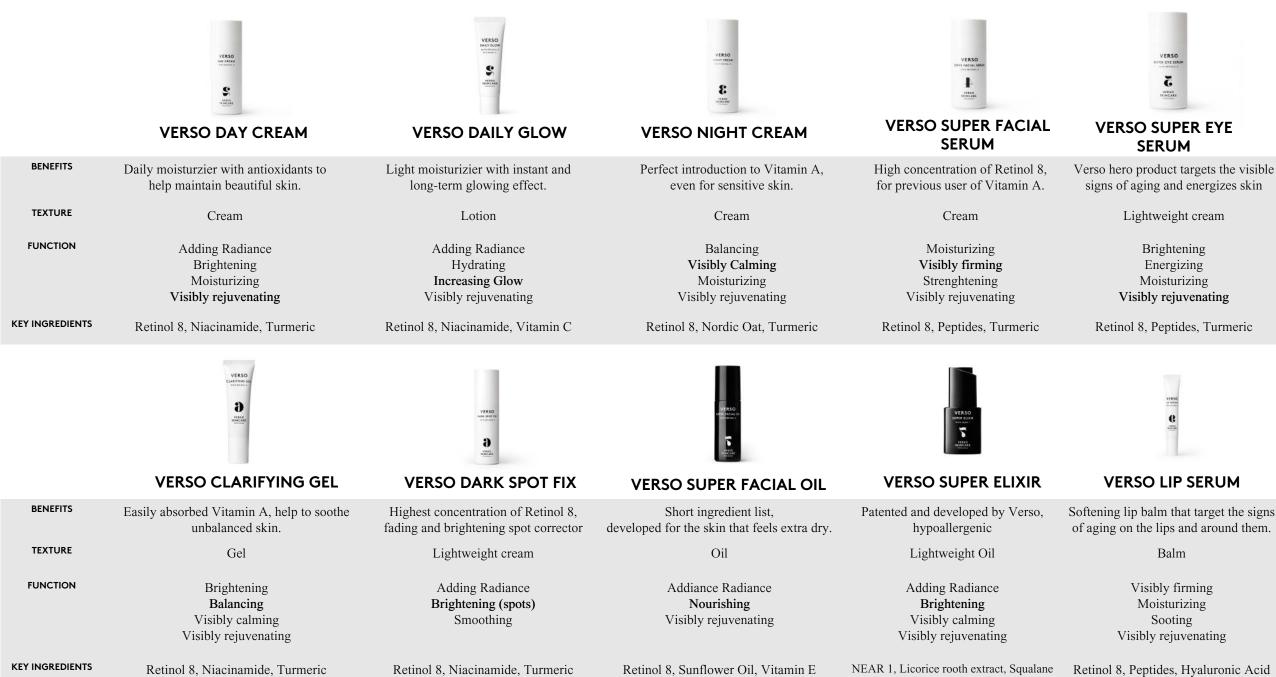

# HOW TO BUILD A VERSO SKINCARE ROUTINE

| START WITH YOUR<br>VITAMIN A                 | Day Cream<br>Daily moisturizer with<br>antioxidants to help maintain<br>beautiful skin.                                                                              | Daily Glow<br>Light moisturizer with instant<br>and long-term glowing effect.                                                                                  | Night Cream<br>Perfect introduction to<br>Vitamin A, even for<br>sensitive skin.                                                    | Super Facial Serum<br>High concentration of Retinol 8,<br>for previous user of Vitamin A.                                                                                | Clarifying Gel<br>Easily absorbed Vitamin<br>A, visibly reduce the<br>appearance of blemishes                                     | Super Facial Oil<br>Short ingredient list,<br>developed for extra dry<br>skin.               | Super Elixir<br>Patented and developed by<br>Verso, hypoallergenic.                                                                                           |
|----------------------------------------------|----------------------------------------------------------------------------------------------------------------------------------------------------------------------|----------------------------------------------------------------------------------------------------------------------------------------------------------------|-------------------------------------------------------------------------------------------------------------------------------------|--------------------------------------------------------------------------------------------------------------------------------------------------------------------------|-----------------------------------------------------------------------------------------------------------------------------------|----------------------------------------------------------------------------------------------|---------------------------------------------------------------------------------------------------------------------------------------------------------------|
| CHOOSE EYE CARE                              | Super Eye Serum<br>Lightweight eye product that<br>targets the visible signs of aging<br>and energizes skin around the eyes.<br>With Retinol 8.                      | <b>Eye Cream</b><br>Rich and creamy formula to<br>visibly moisturize and replenish<br>the skin around your eyes.                                               |                                                                                                                                     |                                                                                                                                                                          |                                                                                                                                   |                                                                                              |                                                                                                                                                               |
| CHOOSE YOUR<br>CLEANSER                      | Facial Cleanser<br>Cleanser for all skin types, for<br>everyday use. It removes light<br>make-up, pollution and leaves the<br>skin feeling smooth and soft.          | <b>Cleansing Balm</b><br>Gentle and effective cleanser<br>with moisturizing and<br>exfoliating properties. Suits<br>especially very dry and sensitive<br>skin. | <b>Deep Cleanse</b><br>Exfoliating cleanser with<br>BHA. It soothes unbalanced<br>skin and reducing the<br>appearance of blemishes. | <b>Micellar Water</b><br>Efficient and calming face<br>cleanser that removes impurities<br>and light makeup in an instant.                                               |                                                                                                                                   |                                                                                              |                                                                                                                                                               |
|                                              | Super C Serum                                                                                                                                                        | ₩□ (□                                                                                                                                                          | <u>*</u> □ (□                                                                                                                       | *- (-                                                                                                                                                                    |                                                                                                                                   |                                                                                              |                                                                                                                                                               |
| ADD A BOOSTER WHEN<br>NEEDED                 | Daily serum to maintain a healthy-<br>looking skin. May enhance the<br>visible results of Vitamin A when<br>paired together.                                         | Provides immediate and long-<br>term hydration and helps<br>improve the appearance of dull<br>skin with a calming sensation.                                   |                                                                                                                                     |                                                                                                                                                                          |                                                                                                                                   |                                                                                              |                                                                                                                                                               |
|                                              | *= (=                                                                                                                                                                | *- (-                                                                                                                                                          |                                                                                                                                     |                                                                                                                                                                          |                                                                                                                                   |                                                                                              |                                                                                                                                                               |
| ADDITIONAL PRODCUTS<br>BASED ON SKIN NEEDS   | <b>Nourishing Cream</b><br>Moisturizing cream to nourish and<br>replenish the skin. It maximizes the<br>skin's moisture level and makes it<br>look soft and radiant. | <b>Dark Spot Fix</b><br>Spot treatment that may<br>diminish the appearance of<br>uneven skin tone.                                                             | <b>Peel Mask</b><br>Exfoliating facial mask that<br>instantly promotes a soft and<br>radiant appearance.                            | Nourishing Mask<br>Nourish and replenish the the<br>skin overnight. Promotes natural<br>skin protection, resulting in<br>healthy-looking skin with an<br>increased glow. | <b>Lip Serum</b><br>Increases the appearance<br>of soft and plump lips<br>while reducing the visible<br>signs of premature aging. | Gentle body cleanser to<br>moisturize and exfoliate<br>the skin with soothing<br>properties. | <b>Body Lotion</b><br>Hydrate and soothe the<br>appearance of dryness and<br>irritation on the skin.<br>Improves the appearance of<br>dull skin and increased |
|                                              | *0 (0                                                                                                                                                                | *= (=                                                                                                                                                          | <b>(</b> □ _/w                                                                                                                      | *= (=                                                                                                                                                                    | *= (=                                                                                                                             |                                                                                              | resistance to environmental stressors.                                                                                                                        |
| ALWAYS FINISH YOUR SKINCARE ROUTINE WITH SPF |                                                                                                                                                                      |                                                                                                                                                                |                                                                                                                                     |                                                                                                                                                                          |                                                                                                                                   |                                                                                              |                                                                                                                                                               |