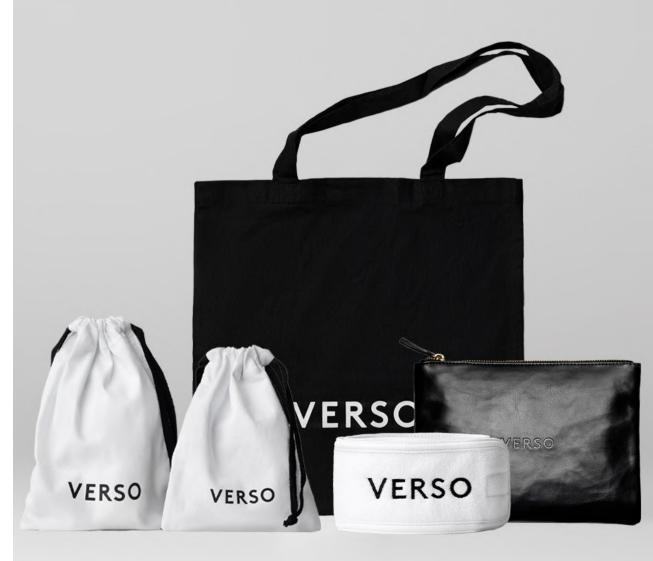

# **VERSO MERCHANDISE**

Discover Verso merchandise; headbands, toiletry bags, accessories, etc. Our headbands offer style and functionality, keeping hair away during skincare rituals. The sleek toiletry bags safely store your Verso essentials for travel or everyday use. Our merchandise collection reflects the same quality and design as our skincare line. Explore Verso's merchandise and elevate your skincare journey. Availability may vary.