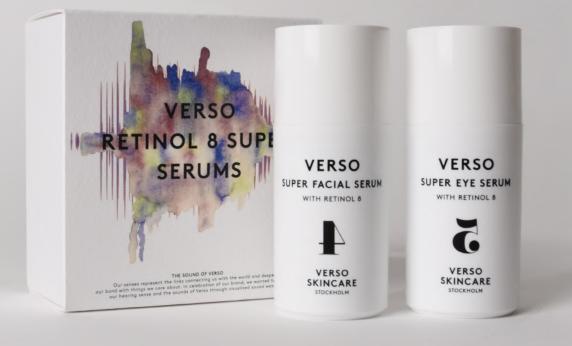

# SOUNDS OF VERSO – RETINOL 8 SUPER SERUMS

To celebrate our milestone as pioneers in Vitamin A Since 2013, we will focus on two of our most beloved facial Serums - Verso Super Facial Serum and Super Eye Serum both containing Retinol 8 and highly sought after by our loyal customers.

These icons will be featured together in a sleeve, Creating a beautiful and functional value kit.

> 2 x 30 ml RRP \$165 Value \$210

Launch September 2023