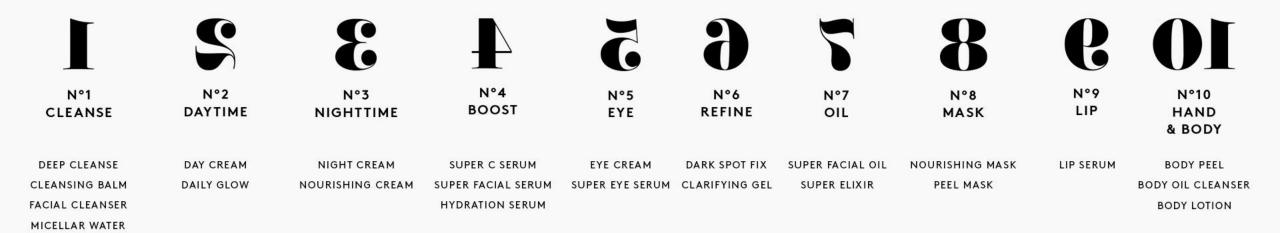

# HOW TO BUILD A VERSO SKINCARE ROUTINE

| START WITH YOUR<br>VITAMIN A                 | Day Cream<br>Daily moisturizer with<br>antioxidants to help maintain<br>beautiful skin.                                                                              | Daily Glow<br>Light moisturizer with instant<br>and long-term glowing effect.                                                                                  | Night Cream<br>Perfect introduction to<br>Vitamin A, even for<br>sensitive skin.                                                    | Super Facial Serum<br>High concentration of Retinol 8,<br>for previous user of Vitamin A.                                                                                | Clarifying Gel<br>Easily absorbed Vitamin<br>A, visibly reduce the<br>appearance of blemishes                                     | Super Facial Oil<br>Short ingredient list,<br>developed for extra dry<br>skin.               | Super Elixir<br>Patented and developed by<br>Verso, hypoallergenic.                                                                                           |
|----------------------------------------------|----------------------------------------------------------------------------------------------------------------------------------------------------------------------|----------------------------------------------------------------------------------------------------------------------------------------------------------------|-------------------------------------------------------------------------------------------------------------------------------------|--------------------------------------------------------------------------------------------------------------------------------------------------------------------------|-----------------------------------------------------------------------------------------------------------------------------------|----------------------------------------------------------------------------------------------|---------------------------------------------------------------------------------------------------------------------------------------------------------------|
| CHOOSE EYE CARE                              | Super Eye Serum<br>Lightweight eye product that<br>targets the visible signs of aging<br>and energizes skin around the eyes.<br>With Retinol 8.                      | <b>Eye Cream</b><br>Rich and creamy formula to<br>visibly moisturize and replenish<br>the skin around your eyes.                                               |                                                                                                                                     |                                                                                                                                                                          |                                                                                                                                   |                                                                                              |                                                                                                                                                               |
| CHOOSE YOUR<br>CLEANSER                      | Facial Cleanser<br>Cleanser for all skin types, for<br>everyday use. It removes light<br>make-up, pollution and leaves the<br>skin feeling smooth and soft.          | <b>Cleansing Balm</b><br>Gentle and effective cleanser<br>with moisturizing and<br>exfoliating properties. Suits<br>especially very dry and sensitive<br>skin. | <b>Deep Cleanse</b><br>Exfoliating cleanser with<br>BHA. It soothes unbalanced<br>skin and reducing the<br>appearance of blemishes. | <b>Micellar Water</b><br>Efficient and calming face<br>cleanser that removes impurities<br>and light makeup in an instant.                                               |                                                                                                                                   |                                                                                              |                                                                                                                                                               |
|                                              | Super C Serum                                                                                                                                                        | ₩□ (□                                                                                                                                                          | <u>*</u> □ (□                                                                                                                       | *- (-                                                                                                                                                                    |                                                                                                                                   |                                                                                              |                                                                                                                                                               |
| ADD A BOOSTER WHEN<br>NEEDED                 | Daily serum to maintain a healthy-<br>looking skin. May enhance the<br>visible results of Vitamin A when<br>paired together.                                         | Provides immediate and long-<br>term hydration and helps<br>improve the appearance of dull<br>skin with a calming sensation.                                   |                                                                                                                                     |                                                                                                                                                                          |                                                                                                                                   |                                                                                              |                                                                                                                                                               |
|                                              | *= (=                                                                                                                                                                | *- (-                                                                                                                                                          |                                                                                                                                     |                                                                                                                                                                          |                                                                                                                                   |                                                                                              |                                                                                                                                                               |
| ADDITIONAL PRODCUTS<br>BASED ON SKIN NEEDS   | <b>Nourishing Cream</b><br>Moisturizing cream to nourish and<br>replenish the skin. It maximizes the<br>skin's moisture level and makes it<br>look soft and radiant. | <b>Dark Spot Fix</b><br>Spot treatment that may<br>diminish the appearance of<br>uneven skin tone.                                                             | <b>Peel Mask</b><br>Exfoliating facial mask that<br>instantly promotes a soft and<br>radiant appearance.                            | Nourishing Mask<br>Nourish and replenish the the<br>skin overnight. Promotes natural<br>skin protection, resulting in<br>healthy-looking skin with an<br>increased glow. | <b>Lip Serum</b><br>Increases the appearance<br>of soft and plump lips<br>while reducing the visible<br>signs of premature aging. | Gentle body cleanser to<br>moisturize and exfoliate<br>the skin with soothing<br>properties. | <b>Body Lotion</b><br>Hydrate and soothe the<br>appearance of dryness and<br>irritation on the skin.<br>Improves the appearance of<br>dull skin and increased |
|                                              | *0 (0                                                                                                                                                                | *= (=                                                                                                                                                          | <b>(</b> □ _/w                                                                                                                      | *= (=                                                                                                                                                                    | *= (=                                                                                                                             |                                                                                              | resistance to environmental stressors.                                                                                                                        |
| ALWAYS FINISH YOUR SKINCARE ROUTINE WITH SPF |                                                                                                                                                                      |                                                                                                                                                                |                                                                                                                                     |                                                                                                                                                                          |                                                                                                                                   |                                                                                              |                                                                                                                                                               |