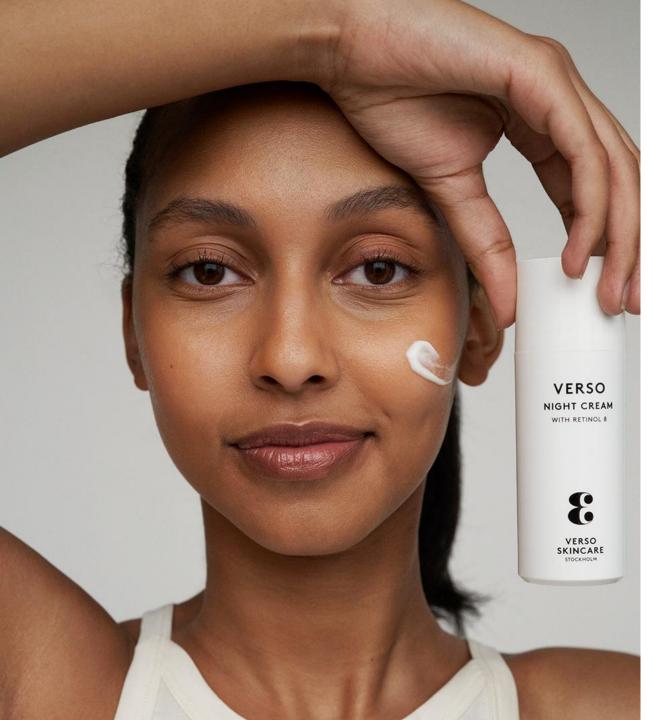

rejuvenates your skin. Formulated

with Retinol 8, it leaves your skin

softer with a youthful appearance.

Avenanthramides (Oat)

0.06% Retinol 8

Oat Extract

Turmeric

Hydrolized Yeast Extract