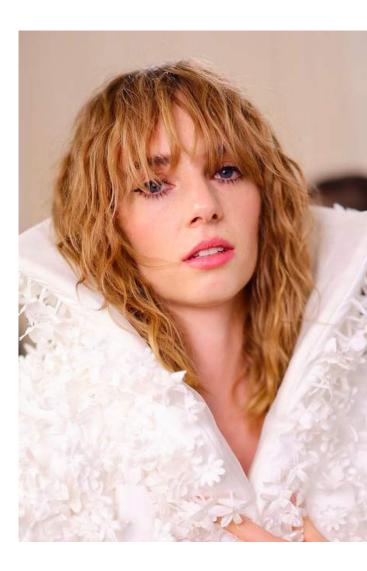

#### Maya Hawko

Mary Wiles used the Tata Harper Water Lock Moisturizer to give Hawke's skin a glow before applying Le Rouge Français Garance Royal Royal Cream Blush to lend a rosy flush across her cheeks, It was the perfect accent for her rock

#### Maya Hawke

More pink lips on the Met Gala earpet, this time on Mayu Hawke who paired it with a vavy shag and retro lashes. Her soft pout by Mary Wiles for La Rouge Francais.

GET THE LIPSTICK

Impressions: 20.400.000

#### Maya Hawke

Makeup artist Mary Wiles used Le Rouge Français products for Hawke's garge soft glam, after prepping the skin with Tata Harper skineare.

Impressions: 18.500.000

LINK TO THE ARTICLE

**TOTAL MEDIA IMPRESSIONS:** 