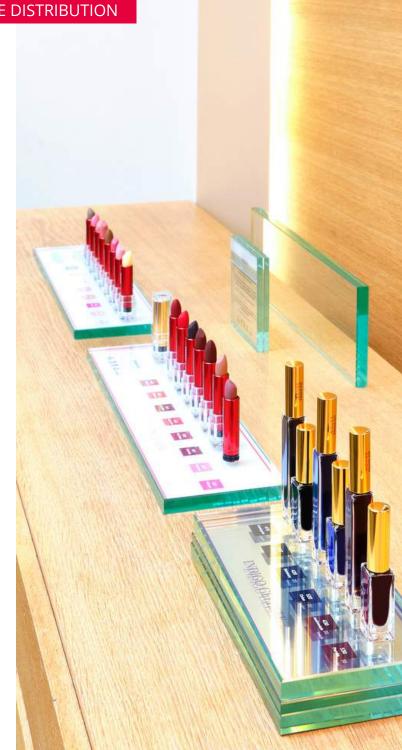

# NO-PLASTIC MERCHANDISING

### / GLASS MERCHANDISING

- . TAILOR MADE
- . VERSATILE