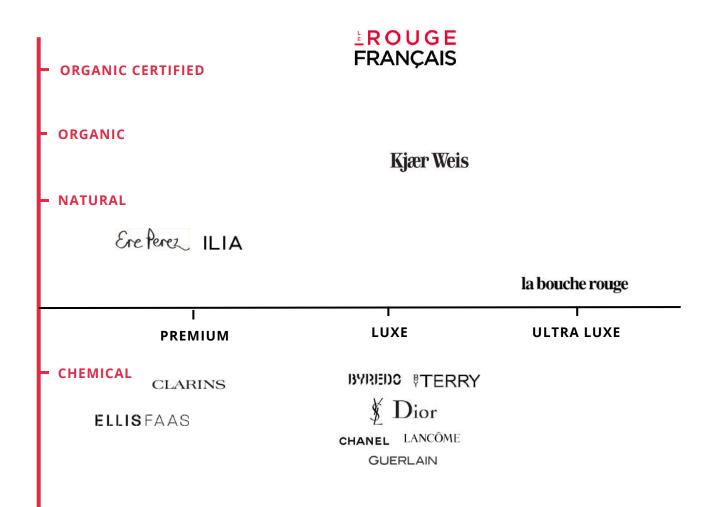

E

**ECOCERT LABEL COMPLIANT** 



# NO-PLASTIC MERCHANDISING

### / GLASS MERCHANDISING

- . TAILOR MADE
- . VERSATILE

## / VEGETAL DECORATION

- . STABILIZED VEGETAL STAGING
- . LAST OVER 10 YEARS

### / WOOD FURNITURES

## / APPLE SKIN LEATHER

. VEGETAL LEATHER REPLACING ANIMAL SKIN





# DIGITAL NATIVE BRAND

/ +80k COMMUNITY TITKTOK . INSTAGRAM . FB

/ +200% FOLLOWERS
VERSUS N-1

/ +30% DIGITAL INVESTMENT
OUT OF THE TURNOVER

/ PROPRIETARY FILTER
TO TEST OUR MAKEUP LIVE



# OUR CUSTOMER PROFILE

## / THE HYBRID QUEST (+25 y.)

- . NICHE / TRENDY BRAND
- . UGC SENSITIVE
- . DIGITAL STORE ORIENTER

#### / COMMITTED & PREMIUM

. INFLEXIBLE TO ORGANC & VEGAN VALUES

## / LUXE BUT NOW, GOOD FOR ME

- . CONVENTIONAL BRAND CONSUMER
- . ORGANIC x LUXE NEW IDEAL



# MASTIGE POSITIONNING



# LUXE x CLEAN STRATEGIC PLAYER





















# INTERNATIONAL PRESS RELEASE

## GRAZIA

#### CLEAN BEAUTY

LE ROUGE FRANÇAIS is revolutionizing lipstick. Once applied the shade alters subtly depending on your skin tone, for a long-lasting and irresistibly glamorous finish.

## marie claire

#### MADE IN FRANCE

Nestled in ultra-stylish recyclable casing, this organic lipstick made using plant-based pigments, oils and butters, enhances and adds colour to your lips.

#### ORGANIC LIPSTICK

# madame

Made exclusively from natural, vegan ingredients and plantbased pigments, in a gorgeous 100% recyclable tube... We love it

#### CLEAN AND TRANSPARENT

## Closer

We are all looking for transparency and want to know what we are putting on our skin to protect it and preserve our health.